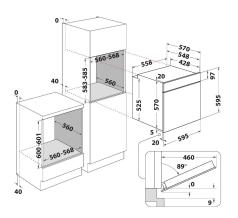

## SA2 540 H BL

12NC: F100150 GTIN (EAN) code: 5054645001507

| MAIN FEATURES                         |              |
|---------------------------------------|--------------|
| Product group                         | Oven         |
| Commercial code                       | SA2 540 H BL |
| Main colour of product                | Black        |
| Construction type                     | Built-in     |
| Type of control                       | Electronic   |
| Type of control settings              | -            |
| Are any hobs controls integrated?     | No           |
| Which kind of hobs can be controlled? | -            |
| Automatic programmes                  | Yes          |
| Current (A)                           | 13           |
| /oltage (V)                           | 220-240      |
| Frequency (Hz)                        | 50/60        |
| Length of Electrical Supply Cord (cm) | 100          |
| Plug type                             | UK           |
| Depth with open door 90 degree (mm)   | -            |
| Height of the product                 | 595          |
| Width of the product                  | 595          |
| Depth of the product                  | 551          |
| Minimum niche height                  | 0            |
| Minimum niche width                   | 0            |
| Niche depth                           | 0            |
| Net weight (kg)                       | 26.1         |
| Jsable volume (of cavity)             | 66           |
| Integrated Cleaning system            | Hydrolytic   |
| Grids of the cavity                   | 1            |
| Trays                                 | 1            |