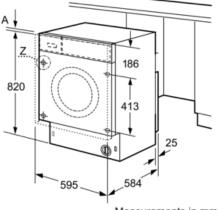

### **Technical Information**

- Fully integrated
- White door with 180° opening door and 30 cm porthole opening
- Left hinged door
- Dimensions (H X W X D): 82 x 59.5 x 56 cm
- adjustable base height: 16.5 cm
- adjustable base depth: 6.5 cm
- Height adjustment with cardanDrive
- \* Please find warranty terms under https://www.siemens-home.bsh-
- group.com/ie/customer-service/warranty/additional-warranties \*\* Values are rounded.

## iQ500, Washer dryer, 7/4 kg, 1400 rpm WK14D542GB

Measurements in mm

Measurements in mm

Z detail