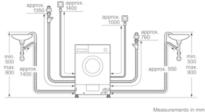

## iQ500, Washer dryer, 7/4 kg, 1400 rpm WK14D542GB

Measurements in mm

Measurements in mm

Z detail