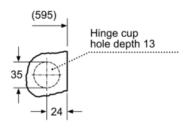

### **Technical Information**

- Fully integrated
- White door with 180° opening door and 30 cm porthole opening
- Left hinged door
- Dimensions (H X W X D): 82 x 59.5 x 56 cm
- adjustable base height: 16.5 cm
- adjustable base depth: 6.5 cm
- Height adjustment with cardanDrive
- \* Please find warranty terms under https://www.siemens-home.bsh-
- group.com/ie/customer-service/warranty/additional-warranties \*\* Values are rounded.

## iQ500, Washer dryer, 7/4 kg, 1400 rpm WK14D542GB

Measurements in mm

Measurements in mm

Z detail