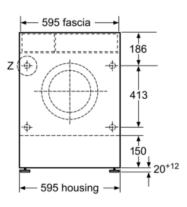

### **Technical Information**

- Fully integrated
- White door with 180° opening door and 30 cm porthole opening
- Left hinged door
- Dimensions (H X W X D): 82 x 59.5 x 56 cm
- adjustable base height: 16.5 cm
- adjustable base depth: 6.5 cm
- Height adjustment with cardanDrive
- \* Please find warranty terms under https://www.siemens-home.bsh-
- group.com/ie/customer-service/warranty/additional-warranties \*\* Values are rounded.

## iQ500, Washer dryer, 7/4 kg, 1400 rpm WK14D542GB

Measurements in mm

Measurements in mm

Z detail