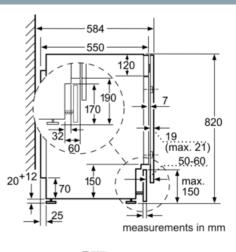

### **Technical Information**

- Fully integrated
- White door with 180° opening door and 30 cm porthole opening
- Left hinged door
- Dimensions (H X W X D): 82 x 59.5 x 56 cm
- adjustable base height: 16.5 cm
- adjustable base depth: 6.5 cm
- Height adjustment with cardanDrive
- \* Please find warranty terms under https://www.siemens-home.bsh-
- group.com/ie/customer-service/warranty/additional-warranties \*\* Values are rounded.

## iQ500, Washer dryer, 7/4 kg, 1400 rpm WK14D542GB

Measurements in mm

Measurements in mm

Z detail