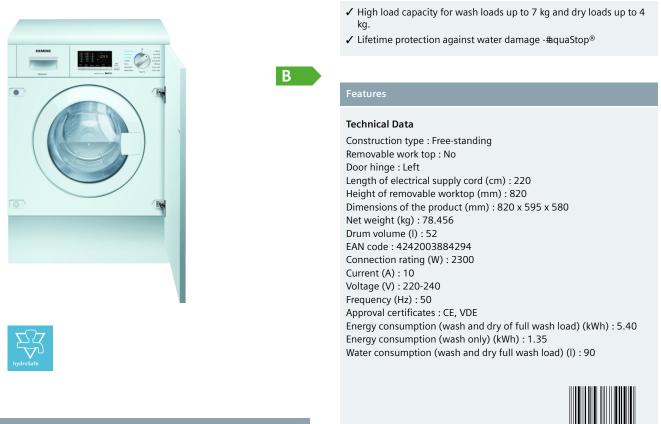

#### Performance

- Label: Energy efficiency B at a range of energy efficiency classes from A to G / Washing performance A
- Capacity: 7 kg washing, 4 kg drying
- Non-stop wash and dry programme 4 kg
- Maximum spin speed :1400 rpm\*\*
- Energy consumption wash and dry 5.4 kWh Water consumption wash and dry 90 litres
- Drum volume: 52 litres
- Noise level: washing 52 DB dB (re 1pW) Noise level: spinning 72 DB dB (re 1pW)

#### Programmes/functions

- Special programmes: easy-care, night wash, mixed fabrics, Sportswear, rapid 15 minute quick wash, rinse/spin, fluff clean, drain / spin, hygiene, wool/handwash, delicates/silk
- Special programme drying: fluff removal cycle
- Buttons: start, spin speed selection, change, menu, drying time selection, temperature selection and 24 hour time delay start time delay

#### **Key features**

- Fully electronic control dial for all wash and special programmes
- autoDry function, and time selection options
- Reload facility

#### Additional features

- Large display for programme progress indication, temperature, spin speed, time remaining and 24 hours time delay, and indication of drying level
- Aquatronic wash system
- autoLoad
- Foam detection system
- Out of balance load adjustment
- Electronic child safety package
- End of cycle buzzer
- aquaStop: Siemens home appliance with lifetime warranty against water damage\*

### **Technical Information**

- Fully integrated
- White door with 180° opening door and 30 cm porthole opening
- Left hinged door
- Dimensions (H X W X D): 82 x 59.5 x 56 cm
- adjustable base height: 16.5 cm
- adjustable base depth: 6.5 cm
- Height adjustment with cardanDrive
- \* Please find warranty terms under https://www.siemens-home.bsh-
- group.com/ie/customer-service/warranty/additional-warranties \*\* Values are rounded.