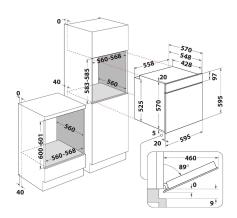

## **FA4S 544 IX H**

12NC: F155039

GTIN (EAN) code: 5054645550395

| MAIN FEATURES                         |               |
|---------------------------------------|---------------|
| Product group                         | 0ven          |
| Commercial code                       | FA4S 544 IX H |
| Main colour of product                | Inox          |
| Construction type                     | Built-in      |
| Type of control                       | Electronic    |
| Type of control settings              | -             |
| Are any hobs controls integrated?     | No            |
| Which kind of hobs can be controlled? | -             |
| Automatic programmes                  | No            |
| Current (A)                           | 13            |
| Voltage (V)                           | 220-240       |
| Frequency (Hz)                        | 50/60         |
| Length of Electrical Supply Cord (cm) | 100           |
| Plug type                             | UK            |
| Depth with open door 90 degree (mm)   | -             |
| Height of the product                 | 595           |
| Width of the product                  | 595           |
| Depth of the product                  | 551           |
| Minimum niche height                  | 0             |
| Minimum niche width                   | 0             |
| Niche depth                           | 0             |
| Net weight (kg)                       | 26            |
| Usable volume (of cavity)             | 71            |
| Integrated Cleaning system            | No            |
| Grids of the cavity                   | 1             |
| Trays                                 | 2             |