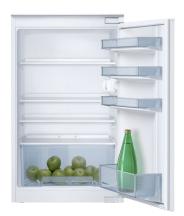

The built-in refrigerator with pleasant LED interior lighting for perfect storage of your fruit and vegetables.

- $\sqrt{\mbox{FreshSafe: Stores your fruit and vegetables safely}}$
- $\sqrt{\,}$  Adjustable Glass Shelves Height adjustable shelves create the space you need for inspiring dishes in your fridge
- $\sqrt{\ }$  Our safety glass shelves happily shoulder generous loads of delicacies in your fridge
- $\sqrt{\ }$  LED Lighting: Bright light in the entire fridge with long-life LEDs.

# Design features

- Net fridge capacity: 150 litres
- 4 safety glass shelves in fridge compartment of which 3 are height adjustable
- 4 removable door storage compartments.

# Dimension and installation

- Niche Dimensions: 88 cm H x 56 cm W x 55 cm D
- Dimensions: 87.4 cm H x 54.1 cm W x 54.2 cm D