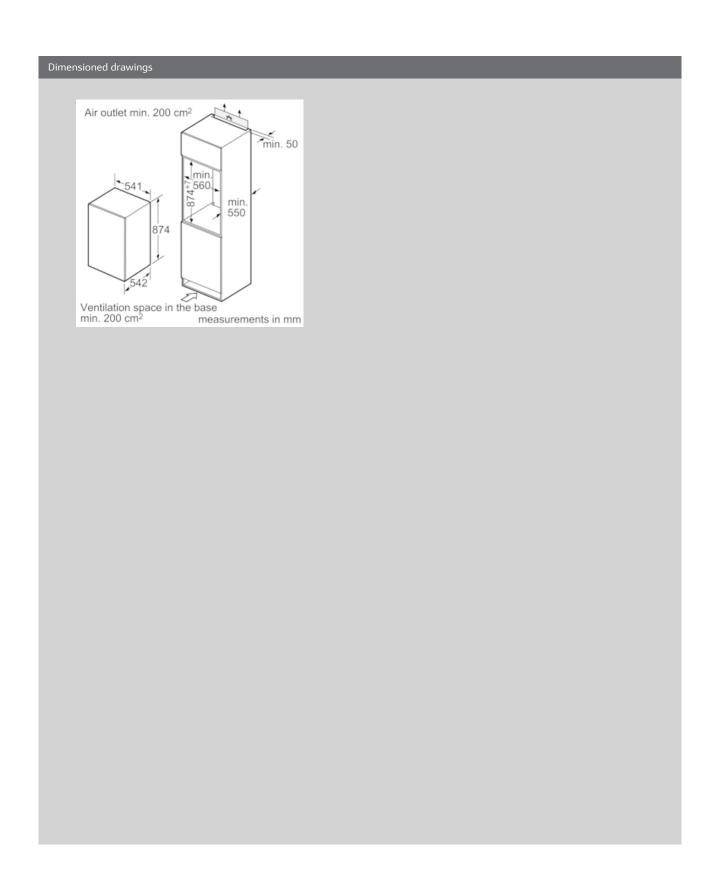

### Technical Data

Construction type : Built-in Door panel options : Not possible

Height (mm): 874

Width of the appliance : 541 Depth of the product : 542

Required niche size for installation (HxWxD) :  $880 \times 560 \times 550$ 

# Dimension and installation

- Niche Dimensions: 88 cm H x 56 cm W x 55 cm D
- Dimensions: 87.4 cm H x 54.1 cm W x 54.2 cm D

## Dimension and installation