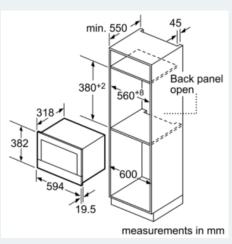

## Performance/technical information

- Cavity volume: 21 litres
- Max. Power: 900 W; 5 Microwave power settings (90 W,180 W,360 W,600 W,900 W) with Inverter (MW)
- Length of mains cable: 150 cm
- Total connected load electric: 1.22 KW
- Appliance dimension (hxwxd): 382 mm x 594 mm x 318 mm
- Niche dimension (hxwxd): 362 mm 382 mm x 560 mm 568 mm x 300 mm
- Please reference the built-in dimensions provided in the installation drawing

### Dimensioned drawings