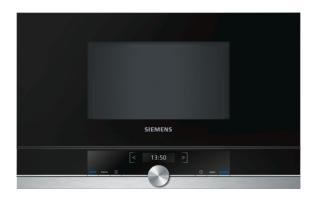

# iQ700 Built-in microwave BF634LGS1B

Built-in microwave with a height of 38 cm for fast defrosting, reheating or preparation of dishes (in the shortest possible time)

- ✓ Wattage: time-saving high power of up to 900 watts.
- ✓ TFT Display: good readability from any perspective.
- ✓ cookControl Plus: guaranteed success for numerous dishes.
- ✓ The side-opening hinged door: ideal for elevated installation.
- ✓ LED-Illumination: optimum, energy-efficient illumination.

### Design

- Touch control
- •
- Left hinged door
- Cavity inner surface: Stainless steel
- White display with blue indicator lights

# **Key Information**

- 2.8" TFT Display
- TFT clearText display
- Automatic programmes
- start button

# Features

- Electronic oven clock timer
- LED Illumination
- Full glass inner door
- Stainless-steel fan

# Programmes/functions

- Additional heating methods with microwave: Microwave
- Automatic programmes
- Info button