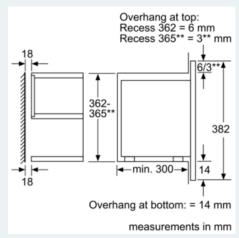

## Performance/technical information

- Cavity volume: 21 litres
- Max. Power: 900 W; 5 Microwave power settings (90 W,180 W,360 W,600 W,900 W) with Inverter (MW)
- Length of mains cable: 150 cm
- Total connected load electric: 1.22 KW
- Appliance dimension (hxwxd): 382 mm x 594 mm x 318 mm
- Niche dimension (hxwxd): 362 mm 382 mm x 560 mm 568 mm x 300 mm
- Please reference the built-in dimensions provided in the installation drawing

### Dimensioned drawings