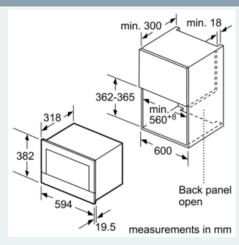

## Performance/technical information

- Cavity volume: 21 litres
- Max. Power: 900 W; 5 Microwave power settings (90 W,180 W,360 W,600 W,900 W) with Inverter (MW)
- Length of mains cable: 150 cm
- Total connected load electric: 1.22 KW
- Appliance dimension (hxwxd): 382 mm x 594 mm x 318 mm
- Niche dimension (hxwxd): 362 mm 382 mm x 560 mm 568 mm x 300 mm
- Please reference the built-in dimensions provided in the installation drawing

### Dimensioned drawings