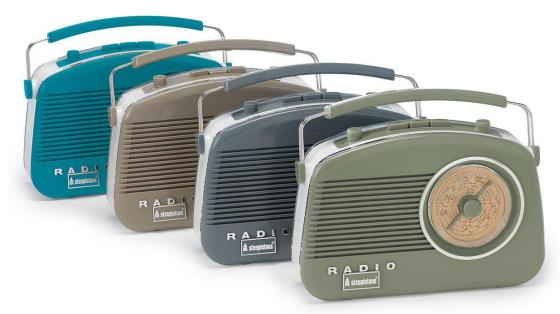

## 'LTD EDITION' RETRO STYLE 3-BAND RADIO

## **KEY FEATURE: PORTABLE RETRO MAINS/BATTERY RADIO**

Limited Edition Colours available: Mocha, Duck Egg Blue, Grey, Sage Green

(Also available in Beige, Black, Pink, Woodgrain, Neon Green - Blue - Orange) Barcodes: **Mocha:** 5025088144410, **Duck Egg Blue:** 5025088144441,