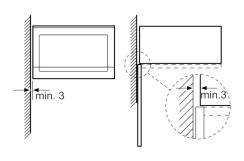

# Microwave, corner installation

Measurements in mm

measurements in mm

measurements in mm

measurements in mm

## measurements in mm

**A**: 20 mm for metal fascia **B**: Back panel open