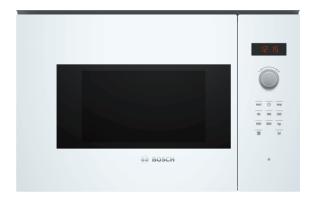

# Serie | 4, Built-in microwave oven, 60 x 38 cm, White BFL523MW0B

# The built-in microwave for the 38 cm niche: use it for thawing, heating and perfect preparation of foods.

- **AutoPilot 7:** every dish is a perfect success thanks to 7 pre-set automatic programmes.
- **Red LED display control:** easy-to-use thanks to clear time display.
- Pop-out controls: for an easy to clean front.
- **LED lighting:** perfect illumination of foods with minimum energy consumption.

## Design

- LED Display, red display
- Side opening door, left hinged
- 25.5 cm Glass turntable
- Cavity inner surface: stainless steel

#### **Features**

- Automatic safety switch off Door contact switch
- AutoPilot, 7
- LED light
- Integral cooling fan