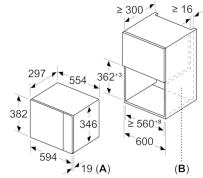

# Performance/technical information

- Cavity volume: 20 l
- 130 cm Cable length
- Total connected load electric: 1.27 KW
- Nominal voltage: 230 240 V
- Appliance dimension (hxwxd): 382 mm x 594 mm x 317 mm
- Niche dimension (hxwxd): 362 mm 365 mm x 560 mm 568 mm x 300 mm
- For installation into a 60 cm wide wall unit, installation in tall housing
- Please refer to the dimensions provided in the installation manual

## measurements in mm

**A**: 20 mm for metal fascia **B**: Back panel open