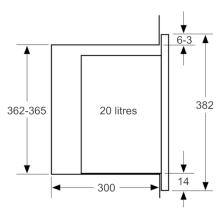

# Performance/technical information

- Cavity volume: 20 l
- 130 cm Cable length
- Total connected load electric: 1.27 KW
- Nominal voltage: 230 240 V
- Appliance dimension (hxwxd): 382 mm x 594 mm x 317 mm
- Niche dimension (hxwxd): 362 mm 365 mm x 560 mm 568 mm x 300 mm
- For installation into a 60 cm wide wall unit, installation in tall housing
- Please refer to the dimensions provided in the installation manual