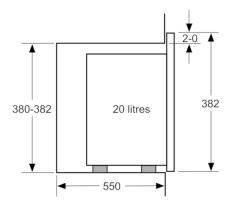

# Performance/technical information

- Cavity volume: 20 l
- 130 cm Cable length
- Total connected load electric: 1.27 KW
- Nominal voltage: 230 240 V
- Appliance dimension (hxwxd): 382 mm x 594 mm x 317 mm
- Niche dimension (hxwxd): 362 mm 365 mm x 560 mm 568 mm x 300 mm
- For installation into a 60 cm wide wall unit, installation in tall housing
- Please refer to the dimensions provided in the installation manual