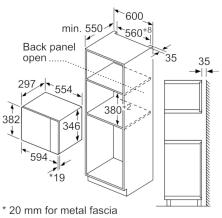

# Performance/technical information

- Cavity volume: 20 l
- 130 cm Cable length
- Total connected load electric: 1.27 KW
- Nominal voltage: 230 240 V
- Appliance dimension (hxwxd): 382 mm x 594 mm x 317 mm
- Niche dimension (hxwxd): 362 mm 365 mm x 560 mm 568 mm x 300 mm
- For installation into a 60 cm wide wall unit, installation in tall housing
- Please refer to the dimensions provided in the installation manual

## measurements in mm

**A**: 20 mm for metal fascia **B**: Back panel open