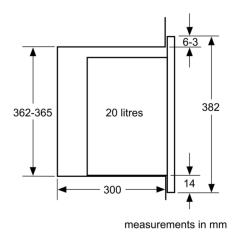

#### Performance/technical information

- Cavity volume: 20 l
- 130 cm Cable length
- Total connected load electric: 1.27 KW
- Nominal voltage: 230 240 V
- Appliance dimension (hxwxd): 382 mm x 594 mm x 317 mm
- Niche dimension (hxwxd): 362 mm 365 mm x 560 mm 568 mm x 300 mm
- For installation into a 60 cm wide wall unit, installation in tall housing
- Please refer to the dimensions provided in the installation manual

# Serie | 4, Built-in microwave oven, 60 x 38 cm, Stainless steel BEL523MS0B

mm for metal fascia measurements in mm