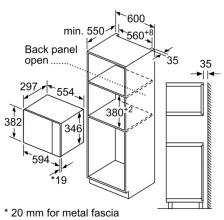

#### Performance/technical information

- Cavity volume: 20 l
- 130 cm Cable length
- Total connected load electric: 1.27 KW
- Nominal voltage: 230 240 V
- Appliance dimension (hxwxd): 382 mm x 594 mm x 317 mm
- Niche dimension (hxwxd): 362 mm 365 mm x 560 mm 568 mm x 300 mm
- For installation into a 60 cm wide wall unit, installation in tall housing
- Please refer to the dimensions provided in the installation manual

# Serie | 4, Built-in microwave oven, 60 x 38 cm, Stainless steel BEL523MS0B

mm for metal fascia measurements in mm