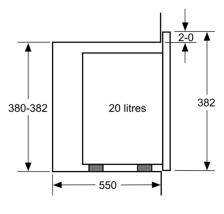

#### Performance/technical information

- Cavity volume: 20 l
- 130 cm Cable length
- Total connected load electric: 1.27 KW
- Nominal voltage: 230 240 V
- Appliance dimension (hxwxd): 382 mm x 594 mm x 317 mm
- Niche dimension (hxwxd): 362 mm 365 mm x 560 mm 568 mm x 300 mm
- For installation into a 60 cm wide wall unit, installation in tall housing
- Please refer to the dimensions provided in the installation manual

# Serie | 4, Built-in microwave oven, 60 x 38 cm, Stainless steel BEL523MS0B

mm for metal fascia measurements in mm