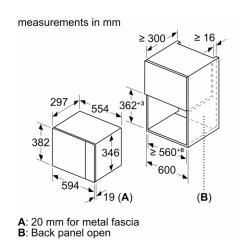

#### Performance/technical information

- Cavity volume: 20 l
- 130 cm Cable length
- Total connected load electric: 1.27 KW
- Nominal voltage: 230 240 V
- Appliance dimension (hxwxd): 382 mm x 594 mm x 317 mm
- Niche dimension (hxwxd): 362 mm 365 mm x 560 mm 568 mm x 300 mm
- For installation into a 60 cm wide wall unit, installation in tall housing
- Please refer to the dimensions provided in the installation manual

# Serie | 4, Built-in microwave oven, 60 x 38 cm, Stainless steel BEL523MS0B

mm for metal fascia measurements in mm