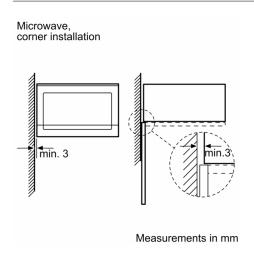

#### Performance/technical information

- Cavity volume: 20 l
- 130 cm Cable length
- Total connected load electric: 1.27 KW
- Nominal voltage: 230 240 V
- Appliance dimension (hxwxd): 382 mm x 594 mm x 317 mm
- Niche dimension (hxwxd): 362 mm 365 mm x 560 mm 568 mm x 300 mm
- For installation into a 60 cm wide wall unit, installation in tall housing
- Please refer to the dimensions provided in the installation manual

# Serie | 4, Built-in microwave oven, 60 x 38 cm, Stainless steel BEL523MS0B

mm for metal fascia measurements in mm