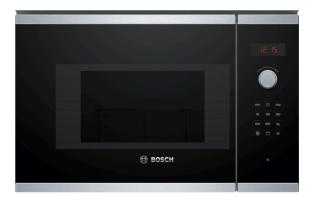

## Serie | 4, Built-in microwave oven, 60 x 38 cm, Stainless steel BEL523MS0B

# The built-in microwave for the 38 cm niche: use it for thawing, heating and perfect preparation of foods.

- **Red LED display control:** easy-to-use thanks to clear time display.
- Pop-out controls: for an easy to clean front.
- **LED lighting:** perfect illumination of foods with minimum energy consumption.

### **Technical Data**

Type of micro-wave oven: MW+Grill function

Type of control : Electronic

Color / Material Front : Stainless steel

Cavity dimensions : 201.0 x 308.0 x 282.0 mm Approval certificates : CE, E17D UKCA marking Length of electrical supply cord : 130 cm