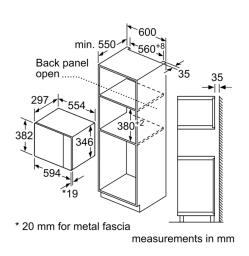

### Performance/technical information

- Cavity volume: 20 l
- 130 cm Cable length
- Total connected load electric: 1.27 KW
- Nominal voltage: 230 240 V
- Appliance dimension (hxwxd): 382 mm x 594 mm x 317 mm
- Niche dimension (hxwxd): 362 mm 365 mm x 560 mm 568 mm x 300 mm
- For installation into a 60 cm wide wall unit, installation in tall housing
- Please refer to the dimensions provided in the installation manual