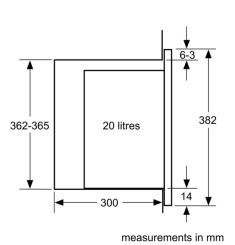

### Performance/technical information

- Cavity volume: 20 l
- 130 cm Cable length
- Total connected load electric: 1.27 KW
- Nominal voltage: 230 240 V
- Appliance dimension (hxwxd): 382 mm x 594 mm x 317 mm
- Niche dimension (hxwxd): 362 mm 365 mm x 560 mm 568 mm x 300 mm
- For installation into a 60 cm wide wall unit, installation in tall housing
- Please refer to the dimensions provided in the installation manual