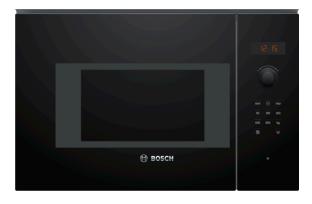

# Serie | 4, Built-in microwave oven, 60 x 38 cm, Black BFL523MB0B

# The built-in microwave for the 38 cm niche: use it for thawing, heating and perfect preparation of foods.

- AutoPilot 7: every dish is a perfect success thanks to 7 pre-set automatic programmes.
- **Red LED display control:** easy-to-use thanks to clear time display.
- Pop-out controls: for an easy to clean front.
- **LED lighting:** perfect illumination of foods with minimum energy consumption.

#### Design

- LED Display, red display
- Side opening door, left hinged
- 25.5 cm Glass turntable
- Cavity inner surface: stainless steel
- Electronic clock timer
- Rotary dial, Retractable control dials, Touch controls, round, Start button
- Touch key operation

#### **Features**

- Automatic safety switch off Door contact switch
- AutoPilot, 7
- Electronic open button
- LED light
- Integral cooling fan