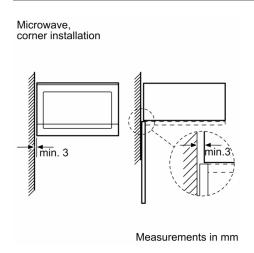

### Performance/technical information

- Cavity volume: 20 l
- 130 cm Cable length
- Total connected load electric: 1.27 KW
- Nominal voltage: 230 240 V
- Appliance dimension (hxwxd): 382 mm x 594 mm x 317 mm
- Niche dimension (hxwxd): 362 mm 365 mm x 560 mm 568 mm x 300 mm
- For installation into a 60 cm wide wall unit, installation in tall housing
- Please refer to the dimensions provided in the installation manual