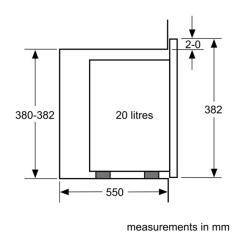

### Performance/technical information

- Cavity volume: 20 l
- 130 cm Cable length
- Total connected load electric: 1.27 KW
- Nominal voltage: 230 240 V
- Appliance dimension (hxwxd): 382 mm x 594 mm x 317 mm
- Niche dimension (hxwxd): 362 mm 365 mm x 560 mm 568 mm x 300 mm
- For installation into a 60 cm wide wall unit, installation in tall housing
- Please refer to the dimensions provided in the installation manual