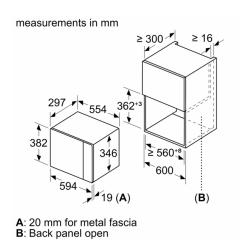

### Performance/technical information

- Cavity volume: 20 l
- 130 cm Cable length
- Total connected load electric: 1.27 KW
- Nominal voltage: 230 240 V
- Appliance dimension (hxwxd): 382 mm x 594 mm x 317 mm
- Niche dimension (hxwxd): 362 mm 365 mm x 560 mm 568 mm x 300 mm
- For installation into a 60 cm wide wall unit, installation in tall housing
- Please refer to the dimensions provided in the installation manual