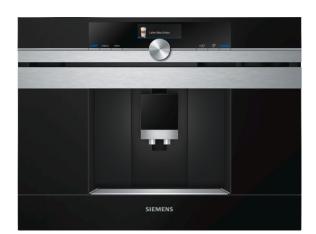

### CT636LES6

# Fully automatic bean-to-cup coffee centre stainless steel

Built-in coffee center with Home Connect for perfect coffee indulgence with highest comfort.

- ✓ Different coffees require the espresso shot to be heated at a different temperature to achieve the perfect result. sensoFlow does this automatically, providing delicious beverages again and again.
- ✓ For coffee that is extra-large or extra-strong aromaDouble shot supplies an extra boost when it is needed the most and because the second shot uses a new set of beans, there is no compromise on flavour.
- ✓ coffeeSensor System: The intelligent grinder adapts to each bean variety and always grinds the perfect quantity
- ✓ Home Connect: Access and control your coffee maker, no matter where you are - with the easy-to-use Home Connect App
- ✓ steam blast: A fully-automatic steam cleaning after every beverage takes complete care of the daily cleaning of the milk system

#### **Technical Data**

Frothing nozzle : Yes Water protection system : No Portion sizes : All cups Dimensions of the product (mm) : 455 x 594 x 385 Required niche size for installation (HxWxD) : 449 x 558 x 356 EAN code : 4242003703595 Electrical connection rating (W) : 1600 Current (A) : 10 Nominal power (kW) : 220-240 Frequency (Hz) : 50/60 Plug type : Gardy plug w/ earthing