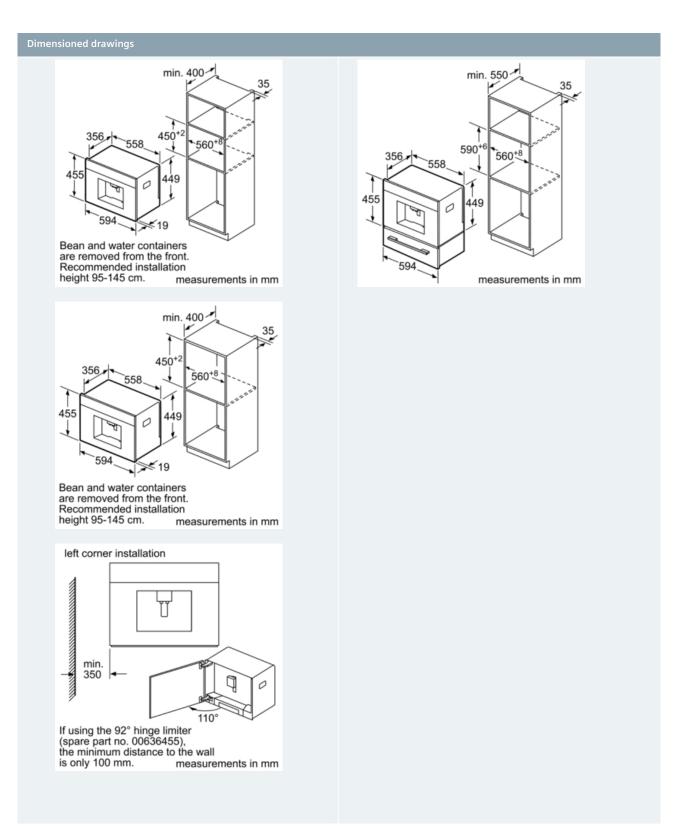

#### **Technical Data**

Frothing nozzle : Yes Water protection system : No Portion sizes : All cups Dimensions of the product (mm) : 455 x 594 x 385 Required niche size for installation (HxWxD) : 449 x 558 x 356 EAN code : 4242003703595 Electrical connection rating (W) : 1600 Current (A) : 10 Nominal power (kW) : 220-240 Frequency (Hz) : 50/60 Plug type : Gardy plug w/ earthing