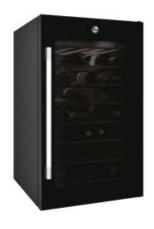

# HWC 150 UKW/N

Hoover Wine Cooler

Transparent glass door LED Lighting Stainless handle 42 Bottle capacity Wooden shelves Temperture range 7 - 18 degrees 84.5x49x53.5cm (HxWxD)

### AESTHETIC

| Frame                   | No              |
|-------------------------|-----------------|
| Glass Type              | -               |
| Colour of the body      | Black           |
| Reversible door         | No              |
| Door hinge              | Right-mounted   |
| Handle material         | -               |
| Panels Material         | -               |
| Material of the shelves | Wood            |
| Number of shelves       | 6 + 1 wine rack |