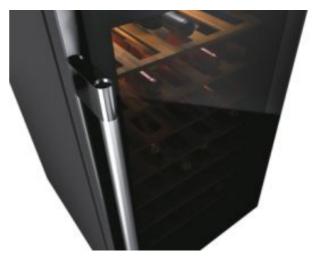

# HWC 150 UKW/N

Hoover Wine Cooler

Transparent glass door LED Lighting Stainless handle 42 Bottle capacity Wooden shelves Temperture range 7 - 18 degrees 84.5x49x53.5cm (HxWxD)

### AESTHETIC

| Frame                   | No              |
|-------------------------|-----------------|
| Glass Type              | -               |
| Colour of the body      | Black           |
| Reversible door         | No              |
| Door hinge              | Right-mounted   |
| Handle material         | -               |
| Panels Material         | -               |
| Material of the shelves | Wood            |
| Number of shelves       | 6 + 1 wine rack |