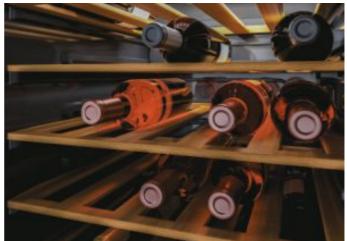

# HWC 150 UKW/N

Hoover Wine Cooler

Transparent glass door LED Lighting Stainless handle 42 Bottle capacity Wooden shelves Temperture range 7 - 18 degrees 84.5x49x53.5cm (HxWxD)

### AESTHETIC

| Frame                   | No              |
|-------------------------|-----------------|
| Glass Type              | -               |
| Colour of the body      | Black           |
| Reversible door         | No              |
| Door hinge              | Right-mounted   |
| Handle material         | -               |
| Panels Material         | -               |
| Material of the shelves | Wood            |
| Number of shelves       | 6 + 1 wine rack |