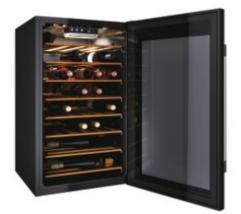

# HWC 150 UKW/N

Hoover Wine Cooler

Transparent glass door LED Lighting Stainless handle 42 Bottle capacity Wooden shelves Temperture range 7 - 18 degrees 84.5x49x53.5cm (HxWxD)

### AESTHETIC

| Frame                   | No              |
|-------------------------|-----------------|
| Glass Type              | -               |
| Colour of the body      | Black           |
| Reversible door         | No              |
| Door hinge              | Right-mounted   |
| Handle material         | -               |
| Panels Material         | -               |
| Material of the shelves | Wood            |
| Number of shelves       | 6 + 1 wine rack |