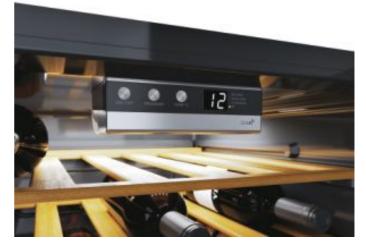

# HWC 150 UKW/N

Hoover Wine Cooler

Transparent glass door LED Lighting Stainless handle 42 Bottle capacity Wooden shelves Temperture range 7 - 18 degrees 84.5x49x53.5cm (HxWxD)

# DIMENSIONS

32 29

| Connectivity   | Remote control | Height of the product (mm) |
|----------------|----------------|----------------------------|
| ІоТ Арр        | Wizard         | Width of the product (mm)  |
| Technology     | -              | Depth of the product (mm)  |
| Light type     | LED            | Gross weight (kg)          |
| Control type   | Digital        | Net weight (kg)            |
| Current (A)    | 0.8            |                            |
| Frequency (Hz) | 50             |                            |
| Voltage (V)    | 220-240        |                            |