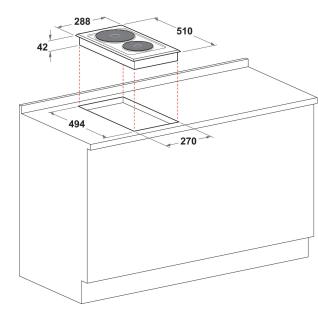

## **E320SKIX** 12NC: F078199 GTIN (EAN) code: 5016108781999

| : 0 | 0 0. |
|-----|------|

Energy input

| MAIN FEATURES                         |                |
|---------------------------------------|----------------|
| Product group                         | Hob            |
| Construction type                     | Built-in       |
| Type of control                       | Mechanical     |
| Type of control settings              | Knob           |
| Number of gas burners                 | 0              |
| Number of electric cooking zones      | 2              |
| Number of electric plates             | 2              |
| Number of radiant plates              | 0              |
| Number of halogen plates              | 0              |
| Number of induction plates            | 0              |
| Number of electric warming zones      | 0              |
| Location of control panel             | Front          |
| Basic surface material                | Stainless Stee |
| Main colour of product                | Inox           |
| Electrical connection rating (W)      | 3500           |
| Gas connection rating (W)             | 0              |
| Current (A)                           | 15,2           |
| Voltage (V)                           | 230            |
| Frequency (Hz)                        | 50/60          |
| Length of Electrical Supply Cord (cm) | 100            |
| Plug type                             | No             |
| Gas connection                        | N/A            |
| Width of the product                  | 298            |
| Height of the product                 | 30             |
| Depth of the product                  | 510            |
| Minimum niche height                  | 0              |
| Minimum niche width                   | 268            |
| Niche depth                           | 490            |
| Net weight (kg)                       | 6              |
| Automatic programmes                  | No             |