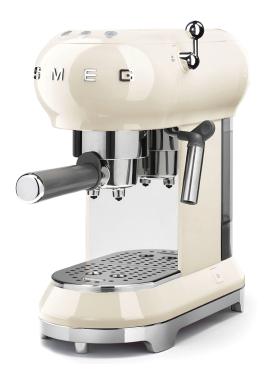

### 50's Retro style

Espresso Coffee Machine, Cream

EAN13: 8017709229832

### reddot award 2017

winner

Red Dot Design Award 2017

- 3D logo
- Metal wrap and plastic painted housing
- · Stainless steel filter holder, frame and cup tray
- · Steel cup holder
- Metal steam lever
- Chrome plated base
- Thermoblock heating system
- 15 bar professional pressure
- Anti-drip system
- 3 filters (1 cup, 2 cups, paper pods); 1 measure/presser
- · Removable drip-tray with water level indicator
- Mug tray for latte macchiato glasses
- 1L removable water tank with optional water filter
- Anti-slip feet
- Power: 1350 W
- 3 buttons: 1-cup button; 2-cup button; Steam option
- Adjustable Cappuccino system
- Flow stop function to customise your coffee length
- Descaling light indicator
- On/Off button with automatic stand-by
- Product Dimensions:
- 149(W) x329(D) x330(H) mm
- Packaging Dimensions:
- 410(W) x230(D) x420(H) mm
- Net weight 5 Kg / Cord length 1 m