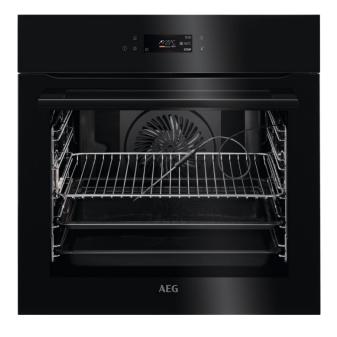

## **BPK748380B**

# Perfect results. Without the effort

The 8000 AssistedCooking Oven has a recipe collection built in, allowing you to precisely prepare any meal with ease. There s also a probe, which when inserted in food, analyses core temperatures. For consistently reliable results, in every single dish.

## A self-cleaning oven

With one touch of the Pyrolytic cleaning function, dirt, grease and food residue in the oven is converted into ash that you can easily wipe off with a damp cloth.

## Fast heat-up time, to get you cooking quickly

Superior and quick cooking results - this oven heats up fast, giving you more time to enjoy the meal with your family and friends.

- · Built-in oven
- · Multifunctional oven with ring heating element
- Oven energy class: A++
- · Oven cooking functions: Au Gratin, Bottom heat, Bread baking, Conventional/Traditional cooking, Defrost, Dough proving, Frozen foods, Grilling, Keep warm, Moist fan baking, Pizza setting, Plate warming, Preserving, Slow Cooking, True fan cooking, Turbo grilling
- Oven cavity with 3 baking levelsFast oven heat up function
- Meat Probe
- PYROLUXE® PLUS self-cleaning system, 3 cycles
- SoftMotion™ for a smooth, silent action when closing the door
- · Automatic temperature proposal
- · Memory function for frequently used oven settings
- · Automatic weight programs
- · Electronic temperature regulation
- · Electronic Child Lock safety function
- · Residual heat indication
- Touch Control
- · Automatic safety switch off oven function
- · Electronic oven functions overview: 160 variety of pre-set cooking programmes "Assist" (weight/food sensor), 3 Favorites, 3 Pyro cycles, 30 Languages, Acoustic signal, Automatic safety switch off only oven, Buzzer volume adjustable, Check Result (Finish Assist by remaining 10% duration), Child lock (in off mode), Cleaning reminder, Clock style in standby (2 versions), Cooking with Duration, Cooking with End Time and Duration, Demo mode with code, Display Brightness adjustable (ON status), Display Full colour TFT touch 95x35mm, Electronic temperature regulation, Electronical door lock, Fast heat up selectable, Food sensor, Food sensor automatic switch off, Food sensor core temperature indication, Food sensor time estimation, Keep warm 65°C extended with LTC and set FS, Key tones & alarm/error tones activation/deactivation (except On/Off), Languages/Text display, Main switch - general, Memory day time 3 days, Minute minder, Oven light on/off selectable (menu + direct access button), Pyrolytic cleaning (3 cycles: quick. normal. intense), Real temperature indication (°C), Residual heat indication (°C), Residual heat usage, Service info, Switch off time of day in off status, Temperature proposal, Time of day
- · Halogen oven lighting
- Oven light automatic at door opening
- Inclined FloodLight<sup>™</sup> focuses 100% on the food
- ISOFRONT® TOP cool oven door