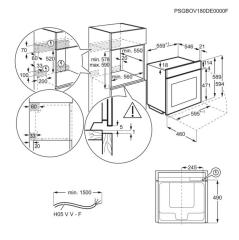

# BPK748380B

| Product Specification    |                                                    |
|--------------------------|----------------------------------------------------|
| Product Installation     | Built_In                                           |
| Product Typology         | BI_Oven_Electric                                   |
| Product Classification   | Statement                                          |
| Туре                     | Single                                             |
| Installation             | BI                                                 |
| Size                     | 60x60                                              |
| Oven Energy              | Electrical                                         |
| Cooking                  | Fan + Ring                                         |
| Cleaning top oven        | Pyrolytic                                          |
| Cleaning bottom oven     | No                                                 |
| Nø of cavities           | 1                                                  |
| Design family            | Mastery Range                                      |
| Main colour              | Black                                              |
| Control Panel material   | Glass                                              |
| Type of doors            | Brand Logo on Glass, Smiley cut-out big            |
| Type of handle           | Metal                                              |
| Door type bottom oven    | No                                                 |
| Door hinges              | Drop Down Removable, Soft closing,<br>Soft Opening |
| Drawer                   | No                                                 |
| Control lamps            | No                                                 |
| Hob control              | No                                                 |
| Left front - Hob control | No                                                 |
| Rear - Hob control       | No                                                 |

| Right front - Hob control | No       |
|---------------------------|----------|
| Right rear - Hob control  | No       |
| Thermostat                | Тор      |
| Type of timer min.        | PUX      |
| Electronic Oven Control   | PUX_pyro |