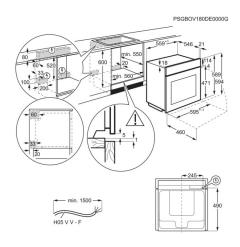

# BPK748380B

| Product Specification    |                                                    |
|--------------------------|----------------------------------------------------|
| Product Installation     | Built_In                                           |
| Product Typology         | BI_Oven_Electric                                   |
| Product Classification   | Statement                                          |
| Туре                     | Single                                             |
| Installation             | BI                                                 |
| Size                     | 60x60                                              |
| Oven Energy              | Electrical                                         |
| Cooking                  | Fan + Ring                                         |
| Cleaning top oven        | Pyrolytic                                          |
| Cleaning bottom oven     | No                                                 |
| Nø of cavities           | 1                                                  |
| Design family            | Mastery Range                                      |
| Main colour              | Black                                              |
| Control Panel material   | Glass                                              |
| Type of doors            | Brand Logo on Glass, Smiley cut-out big            |
| Type of handle           | Metal                                              |
| Door type bottom oven    | No                                                 |
| Door hinges              | Drop Down Removable, Soft closing,<br>Soft Opening |
| Drawer                   | No                                                 |
| Control lamps            | No                                                 |
| Hob control              | No                                                 |
| Left front - Hob control | No                                                 |
| Rear - Hob control       | No                                                 |

| Right front - Hob control | No       |
|---------------------------|----------|
| Right rear - Hob control  | No       |
| Thermostat                | Тор      |
| Type of timer min.        | PUX      |
| Electronic Oven Control   | PUX_pyro |