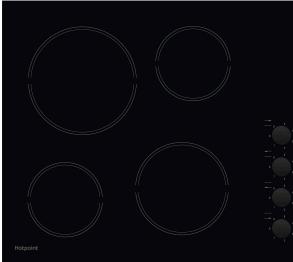

## Hotpoint

| MAIN FEATURES                         |                 |
|---------------------------------------|-----------------|
| Product group                         | Hob             |
| Construction type                     | Built-in        |
| Type of control                       | Mechanical      |
| Type of control settings              |                 |
| Number of gas burners                 | 0               |
| Number of electric cooking zones      | 4               |
| Number of electric plates             | 0               |
| Number of radiant plates              | 4               |
| Number of halogen plates              | 0               |
| Number of induction plates            | 0               |
| Number of electric warming zones      | 0               |
| Location of control panel             | Lateral         |
| Basic surface material                | Ceramic Glass   |
| Main colour of product                | Black           |
| Electrical connection rating (W)      | 5700            |
| Gas connection rating (W)             | 0               |
| Gas type                              | N/A             |
| Current (A)                           | 24,8            |
| Voltage (V)                           | 220-240/380-415 |
| Frequency (Hz)                        | 50/60           |
| Length of Electrical Supply Cord (cm) | 120             |
| Plug type                             | No              |
| Gas connection                        | N/A             |
| Width of the product                  | 580             |
| Height of the product                 | 50              |
| Depth of the product                  | 510             |
| Minimum niche height                  | 40              |
| Minimum niche width                   | 560             |
| Niche depth                           | 490             |
| Net weight (kg)                       | 8.5             |
| Automatic programmes                  | No              |