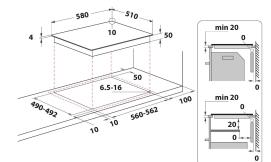

## Hotpoint

| MAIN FEATURES                         |                 |
|---------------------------------------|-----------------|
| Product group                         | Hob             |
| Construction type                     | Built-in        |
| Type of control                       | Mechanical      |
| Type of control settings              |                 |
| Number of gas burners                 | 0               |
| Number of electric cooking zones      | 4               |
| Number of electric plates             | 0               |
| Number of radiant plates              | 4               |
| Number of halogen plates              | 0               |
| Number of induction plates            | 0               |
| Number of electric warming zones      | 0               |
| Location of control panel             | Lateral         |
| Basic surface material                | Ceramic Glass   |
| Main colour of product                | Black           |
| Electrical connection rating (W)      | 5700            |
| Gas connection rating (W)             | 0               |
| Gas type                              | N/A             |
| Current (A)                           | 24,8            |
| Voltage (V)                           | 220-240/380-415 |
| Frequency (Hz)                        | 50/60           |
| Length of Electrical Supply Cord (cm) | 120             |
| Plug type                             | No              |
| Gas connection                        | N/A             |
| Width of the product                  | 580             |
| Height of the product                 | 50              |
| Depth of the product                  | 510             |
| Minimum niche height                  | 40              |
| Minimum niche width                   | 560             |
| Niche depth                           | 490             |
| Net weight (kg)                       | 8.5             |
| Automatic programmes                  | No              |