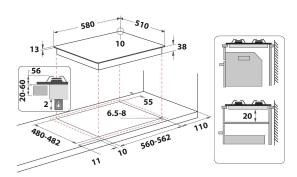

## PPH 60P F IX UK

12NC: F163545

GTIN (EAN) code: 5054645635450

| MAIN FEATURES                         |                 |
|---------------------------------------|-----------------|
| Product group                         | Hob             |
| Construction type                     | Built-in        |
| Type of control                       | Mechanical      |
| Type of control settings              | Knob            |
| Number of gas burners                 | 4               |
| Number of electric cooking zones      | 0               |
| Number of electric plates             | 0               |
| Number of radiant plates              | 0               |
| Number of halogen plates              | 0               |
| Number of induction plates            | 0               |
| Number of electric warming zones      | 0               |
| Location of control panel             | Front           |
| Basic surface material                | Stainless steel |
| Main colour of product                | Inox            |
| Electrical connection rating (W)      | 0               |
| Gas connection rating (W)             | 7800            |
| Gas type                              | Methane         |
| Current (A)                           | 0               |
| Voltage (V)                           | 220-230         |
| Frequency (Hz)                        | 50/60           |
| Length of Electrical Supply Cord (cm) | 100             |
| Plug type                             | UK              |
| Gas connection                        | N/A             |
| Width of the product                  | 580             |
| Height of the product                 | 41              |
| Depth of the product                  | 510             |
| Minimum niche height                  | 0               |
| Minimum niche width                   | 560             |
| Niche depth                           | 480             |
| Net weight (kg)                       | 7.1             |
| Automatic programmes                  | No              |
|                                       |                 |