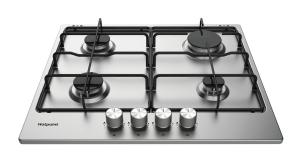

## PPH 60P F IX UK

12NC: F163545

GTIN (EAN) code: 5054645635450

| MAIN FEATURES                         |                 |
|---------------------------------------|-----------------|
| Product group                         | Hob             |
| Construction type                     | Built-in        |
| Type of control                       | Mechanical      |
| Type of control settings              | Knob            |
| Number of gas burners                 | 4               |
| Number of electric cooking zones      | 0               |
| Number of electric plates             | 0               |
| Number of radiant plates              | 0               |
| Number of halogen plates              | 0               |
| Number of induction plates            | 0               |
| Number of electric warming zones      | 0               |
| Location of control panel             | Front           |
| Basic surface material                | Stainless steel |
| Main colour of product                | Inox            |
| Electrical connection rating (W)      | 0               |
| Gas connection rating (W)             | 7800            |
| Gas type                              | Methane         |
| Current (A)                           | 0               |
| Voltage (V)                           | 220-230         |
| Frequency (Hz)                        | 50/60           |
| Length of Electrical Supply Cord (cm) | 100             |
| Plug type                             | UK              |
| Gas connection                        | N/A             |
| Width of the product                  | 580             |
| Height of the product                 | 41              |
| Depth of the product                  | 510             |
| Minimum niche height                  | 0               |
| Minimum niche width                   | 560             |
| Niche depth                           | 480             |
| Net weight (kg)                       | 7.1             |
| Automatic programmes                  | No              |
|                                       |                 |