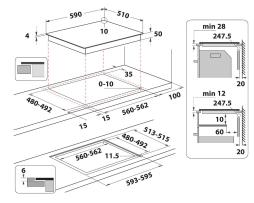

## **TS 3560F CPNE**

12NC: F166525 GTIN (EAN) code: 5054645665259

| Product group                         | Hob           |
|---------------------------------------|---------------|
| Construction type                     | Built-in      |
| Type of control                       | Electronic    |
| Type of control settings              | -             |
| Number of gas burners                 | 0             |
| Number of electric cooking zones      | 0             |
| Number of electric plates             | 0             |
| Number of radiant plates              | 0             |
| Number of halogen plates              | 0             |
| Number of induction plates            | 4             |
| Number of electric warming zones      | 0             |
| Location of control panel             | Front         |
| Basic surface material                | Ceramic Glass |
| Main colour of product                | Black         |
| Electrical connection rating (W)      | 7200          |
| Gas connection rating (W)             | 0             |
| Gas type                              | N/A           |
| Current (A)                           | 31,3          |
| Voltage (V)                           | 220-240       |
| Frequency (Hz)                        | 50/60         |
| Length of Electrical Supply Cord (cm) | 120           |
| Plug type                             | No            |
| Gas connection                        | N/A           |
| Width of the product                  | 590           |
| Height of the product                 | 54            |
| Depth of the product                  | 510           |
| Minimum niche height                  | 28            |
| Minimum niche width                   | 560           |
| Niche depth                           | 480           |
| Net weight (kg)                       | 9.3           |
| Automatic programmes                  | Yes           |