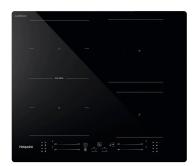

## **TS 3560F CPNE**

12NC: F166525 GTIN (EAN) code: 5054645665259

| Product group                         | Hob           |
|---------------------------------------|---------------|
| Construction type                     | Built-in      |
| Type of control                       | Electronic    |
| Type of control settings              | -             |
| Number of gas burners                 | 0             |
| Number of electric cooking zones      | 0             |
| Number of electric plates             | 0             |
| Number of radiant plates              | 0             |
| Number of halogen plates              | 0             |
| Number of induction plates            | 4             |
| Number of electric warming zones      | 0             |
| Location of control panel             | Front         |
| Basic surface material                | Ceramic Glass |
| Main colour of product                | Black         |
| Electrical connection rating (W)      | 7200          |
| Gas connection rating (W)             | 0             |
| Gas type                              | N/A           |
| Current (A)                           | 31,3          |
| Voltage (V)                           | 220-240       |
| Frequency (Hz)                        | 50/60         |
| Length of Electrical Supply Cord (cm) | 120           |
| Plug type                             | No            |
| Gas connection                        | N/A           |
| Width of the product                  | 590           |
| Height of the product                 | 54            |
| Depth of the product                  | 510           |
| Minimum niche height                  | 28            |
| Minimum niche width                   | 560           |
| Niche depth                           | 480           |
| Net weight (kg)                       | 9.3           |
| Automatic programmes                  | Yes           |

| TECHNICAL FEATURES      |           |
|-------------------------|-----------|
| Power on indicator      | Yes       |
| Number of indicators    | 4         |
| Type of regulation      | Induction |
| Type of lid             | Without   |
| Residual heat indicator | Separate  |
| Main on/off switch      | Yes       |
| Safety device           | -         |
| Timer                   | Yes       |