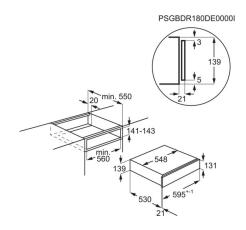

# KDE911424M

| Product Specifica | tion |
|-------------------|------|
|-------------------|------|

| Width mm           | 595                                                    |
|--------------------|--------------------------------------------------------|
| Place Settings     | 6                                                      |
| Main colour        | Stainless steel with antifingerprint                   |
| Installation       | BI                                                     |
| Height total       | 139                                                    |
| Type of handle     | None - Push Pull                                       |
| Built in width mm  | 560                                                    |
| Built in height mm | 141                                                    |
| Built in depth mm  | 550                                                    |
| Control function   | Crockery warming, Defrost, Food Warming, Proving Dough |
| Door Handle design | No                                                     |