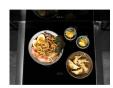

### Excellent heat circulation inside the drawer

The high-performance fan inside the warming drawer circulates the heat evenly, keeping your food and plates at a constant temperature throughout the drawer.