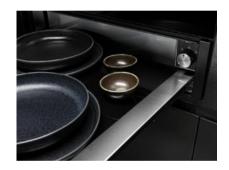

### Easy access and perfectly stable

The warming drawer is exceptionally easy to access because you can safely draw it out completely. Dishes and plates are stable on the anti-slip mat.

- Anti fingerprint stainless steel finishing
- Load capacity for max. 6 persons servings, depending on the size of the dishes
- Warming drawer functions: Crockery warming, Defrost, Food Warming, Proving Dough
- Adjustable temperatures:30-80°C
- · Warm air circulation system