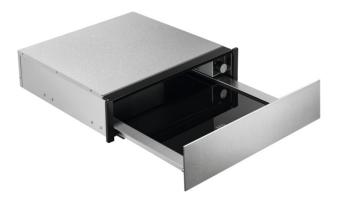

## Keep your plates and dishes warm

The warming drawer is the perfect addition to your oven. It heats up plates and keeps your dishes warm until you're ready to serve them.

### In perfect style

Thanks to its stylish design, the warming drawer seamlessly integrates with the rest of your kitchen and perfectly matches your AEG oven.