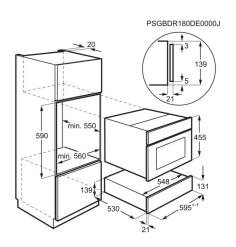

# KDE911424M

| Product Specifica | tion |
|-------------------|------|
|-------------------|------|

| Width mm           | 595                                                    |
|--------------------|--------------------------------------------------------|
| Place Settings     | 6                                                      |
| Main colour        | Stainless steel with antifingerprint                   |
| Installation       | BI                                                     |
| Height total       | 139                                                    |
| Type of handle     | None - Push Pull                                       |
| Built in width mm  | 560                                                    |
| Built in height mm | 141                                                    |
| Built in depth mm  | 550                                                    |
| Control function   | Crockery warming, Defrost, Food Warming, Proving Dough |
| Door Handle design | No                                                     |