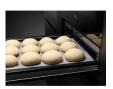

### The ideal place to let your dough rise

The warming drawer is also ideal for letting your dough rise. Now you can bake bread like a professional baker.