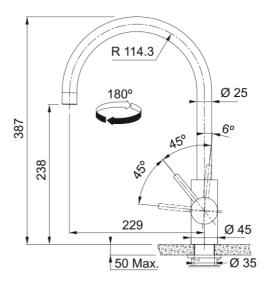

## Eos Neo Stainless Steel | 115.0638.846

| Technical Data                 |                     |
|--------------------------------|---------------------|
| Product Information            |                     |
| Spout version                  | J - spout           |
| Color                          | Stainless steel     |
| Type of material               | Stainless steel 304 |
| Flexible pullout hose material | Nylon black         |
| Dimensions                     |                     |
| Tap hole diameter              | 35 mm               |
| Cartridge dimension            | 35 mm               |
| Installation                   |                     |
| Fixation type                  | Shank               |
| Water supply hose connection   | 1/2"                |
| Water supply hose length       | 450 mm              |
| Product specifications         |                     |
| Pressure                       | High pressure       |
| Version                        | Swivel              |
| Tap operation                  | Side lever          |
| Tap rotation                   | 180°                |
| Product Identification         |                     |
| Product brand                  | FRANKE              |
| Product family                 | Maris               |
| Model range                    | Eos Neo             |
| Properties                     |                     |
| Eco water saving               | No                  |
| Type of aerator                | Laminar             |
|                                |                     |