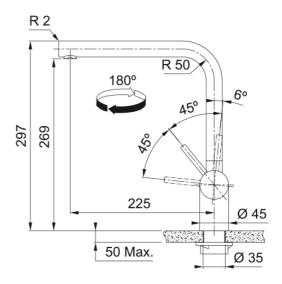

## Atlas Neo Stainless Steel | 115.0547.856

| Technical Data                 |                     |
|--------------------------------|---------------------|
| Product Information            |                     |
| Spout version                  | L - spout           |
| Color                          | Stainless steel     |
| Type of material               | Stainless steel 304 |
| Flexible pullout hose material | Nylon grey          |
| Dimensions                     |                     |
| Tap hole diameter              | 35 mm               |
| Cartridge dimension            | 35 mm               |
| Installation                   |                     |
| Fixation type                  | Shank               |
| Water supply hose connection   | 3/8"                |
| Water supply hose length       | 450 mm              |
| Product specifications         |                     |
| Pressure                       | High pressure       |
| Version                        | Swivel              |
| Tap operation                  | Side lever          |
| Tap rotation                   | 180°                |
| Product Identification         |                     |
| Product brand                  | FRANKE              |
| Product family                 | Maris               |
| Model range                    | Atlas Neo           |
| Properties                     |                     |
| Eco water saving               | No                  |
| Type of aerator                | Laminar             |