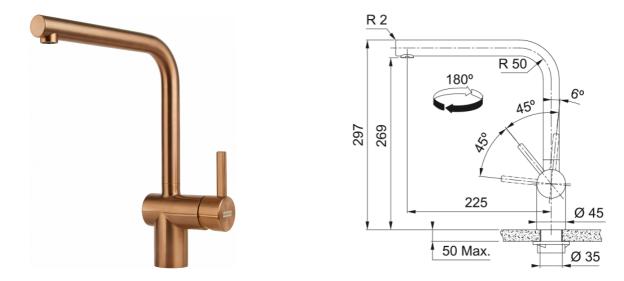

## Atlas Neo Copper | 115.0638.830

| Technical Data                 |                     |
|--------------------------------|---------------------|
| Product Information            |                     |
| Spout version                  | L - spout           |
| Color                          | Copper              |
| Type of material               | Stainless steel 304 |
| Flexible pullout hose material | Nylon grey          |
| Dimensions                     |                     |
| Tap hole diameter              | 35 mm               |
| Cartridge dimension            | 35 mm               |
| Installation                   |                     |
| Fixation type                  | Shank               |
| Water supply hose connection   | 1/2"                |
| Water supply hose length       | 450 mm              |
| Product specifications         |                     |
| Pressure                       | High pressure       |
| Version                        | Swivel              |
| Tap operation                  | Side lever          |
| Tap rotation                   | 180°                |
| Product Identification         |                     |
| Product brand                  | FRANKE              |
| Product family                 | None                |
| Model range                    | Atlas Neo           |
| Properties                     |                     |
| Eco water saving               | No                  |
| Type of aerator                | Laminar             |