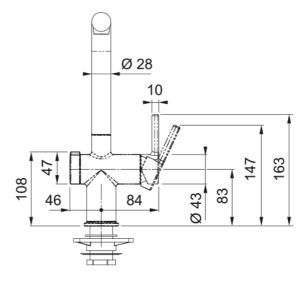

## Active Twist L Pull Out Decor Steel KNG | 115.0674.156

| Technical Data                 |               |
|--------------------------------|---------------|
| Product Information            |               |
| Spout version                  | L - spout     |
| Color                          | Decor steel   |
| Type of material               | Brass         |
| Flexible pullout hose material | Nylon black   |
| Shower material                | Brass         |
| Dimensions                     |               |
| Tap hole diameter              | 35 mm         |
| Cartridge dimension            | 35 mm         |
| Installation                   |               |
| Fixation type                  | Shank         |
| Water supply hose connection   | 3/8"          |
| Water supply hose length       | 450 mm        |
| Product specifications         |               |
| Pressure                       | High pressure |
| Version                        | Spray         |
| Tap operation                  | Side lever    |
| Tap rotation                   | 180°          |
| Product Identification         |               |
| Product brand                  | FRANKE        |
| Product family                 | None          |
| Model range                    | Active Twist  |
| Properties                     |               |
| Eco water saving               | Yes           |
| Type of aerator                | Laminar       |