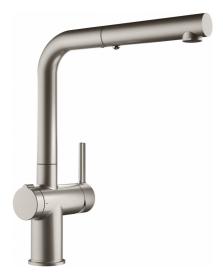

## Active Twist L Pull Out Decor Steel KNG | 115.0674.156

| Technical Data                 |               |
|--------------------------------|---------------|
| Product Information            |               |
| Spout version                  | L - spout     |
| Color                          | Decor steel   |
| Type of material               | Brass         |
| Flexible pullout hose material | Nylon black   |
| Shower material                | Brass         |
| Dimensions                     |               |
| Tap hole diameter              | 35 mm         |
| Cartridge dimension            | 35 mm         |
| Installation                   |               |
| Fixation type                  | Shank         |
| Water supply hose connection   | 3/8"          |
| Water supply hose length       | 450 mm        |
| Product specifications         |               |
| Pressure                       | High pressure |
| Version                        | Spray         |
| Tap operation                  | Side lever    |
| Tap rotation                   | 180°          |
| Product Identification         |               |
| Product brand                  | FRANKE        |
| Product family                 | None          |
| Model range                    | Active Twist  |
| Properties                     |               |
| Eco water saving               | Yes           |
| Type of aerator                | Laminar       |