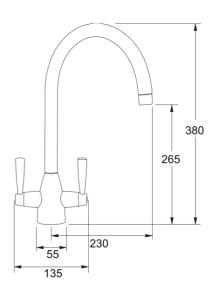

## Eiger Chrome | 115.0049.989

| Technical Data               |               |
|------------------------------|---------------|
| Product Information          |               |
| Spout version                | J - spout     |
| Color                        | Chrome        |
| Type of material             | Brass         |
| Dimensions                   |               |
| Tap hole diameter            | 35 mm         |
| Cartridge dimension          | 35 mm         |
| Installation                 |               |
| Fixation type                | 1 Bolt        |
| Water supply hose connection | 1/2"          |
| Water supply hose length     | 250 mm        |
| Product specifications       |               |
| Pressure                     | High pressure |
| Version                      | Swivel        |
| Tap operation                | Dual lever    |
| Tap rotation                 | 180°          |
| Product Identification       |               |
| Product brand                | FRANKE        |
| Product family               | Maris         |
| Model range                  | Eiger         |
| Properties                   |               |
| Eco water saving             | No            |
| Type of aerator              | Honeycomb     |