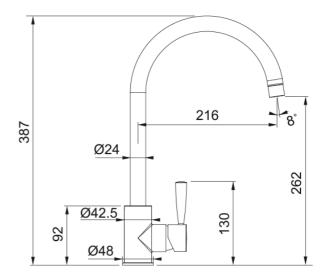

## Fuji Chrome | 115.0250.326

| Technical Data               |               |
|------------------------------|---------------|
| Product Information          |               |
| Spout version                | J - spout     |
| Color                        | Chrome        |
| Type of material             | Brass         |
| Dimensions                   |               |
| Tap hole diameter            | 35 mm         |
| Cartridge dimension          | 35 mm         |
| Installation                 |               |
| Fixation type                | 1 Bolt        |
| Water supply hose connection | 1/2"          |
| Water supply hose length     | 250 mm        |
| Product specifications       |               |
| Pressure                     | High pressure |
| Version                      | Swivel        |
| Tap operation                | Side lever    |
| Tap rotation                 | 180°          |
| Product Identification       |               |
| Product brand                | FRANKE        |
| Product family               | Maris         |
| Model range                  | Fuji          |
| Properties                   |               |
| Eco water saving             | No            |
| Type of aerator              | Honeycomb     |