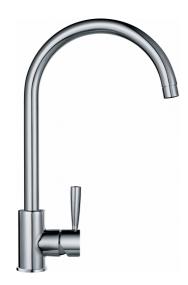

## Fuji Chrome | 115.0250.326

| Technical Data               |               |
|------------------------------|---------------|
| Product Information          |               |
| Spout version                | J - spout     |
| Color                        | Chrome        |
| Type of material             | Brass         |
| Dimensions                   |               |
| Tap hole diameter            | 35 mm         |
| Cartridge dimension          | 35 mm         |
| Installation                 |               |
| Fixation type                | 1 Bolt        |
| Water supply hose connection | 1/2"          |
| Water supply hose length     | 250 mm        |
| Product specifications       |               |
| Pressure                     | High pressure |
| Version                      | Swivel        |
| Tap operation                | Side lever    |
| Tap rotation                 | 180°          |
| Product Identification       |               |
| Product brand                | FRANKE        |
| Product family               | Maris         |
| Model range                  | Fuji          |
| Properties                   |               |
| Eco water saving             | No            |
| Type of aerator              | Honeycomb     |