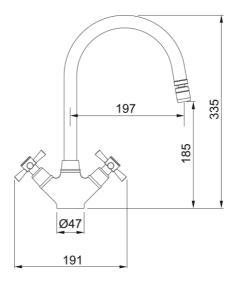

## **Rotaflow Chrome | 115.0251.257**

| Technical Data               |                           |
|------------------------------|---------------------------|
| Product Information          |                           |
| Spout version                | J - spout                 |
| Color                        | Chrome                    |
| Type of material             | Brass                     |
| Dimensions                   |                           |
| Tap hole diameter            | 35 mm                     |
| Cartridge dimension          | 35 mm                     |
| Installation                 |                           |
| Fixation type                | 1 Bolt                    |
| Water supply hose connection | 1/2"                      |
| Water supply hose length     | 250 mm                    |
| Product specifications       |                           |
| Pressure                     | Low pressure for standard |
| Version                      | Swivel                    |
| Tap operation                | Dual lever                |
| Tap rotation                 | 180°                      |
| Product Identification       |                           |
| Product brand                | FRANKE                    |
| Product family               | Smart                     |
| Model range                  | Rotaflow                  |
| Properties                   |                           |
| Eco water saving             | No                        |
| Type of aerator              | Honeycomb                 |