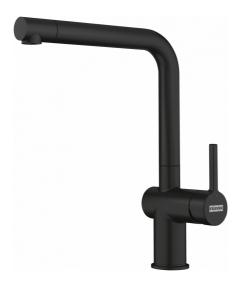

## Active L Swivel Spout Matt Black | 115.0653.371

| Technical Data               |               |
|------------------------------|---------------|
| Product Information          |               |
| Spout version                | L - spout     |
| Color                        | Matt Black    |
| Type of material             | Brass         |
| Dimensions                   |               |
| Tap hole diameter            | 35 mm         |
| Cartridge dimension          | 35 mm         |
| Installation                 |               |
| Fixation type                | Shank         |
| Water supply hose connection | 3/8"          |
| Water supply hose length     | 450 mm        |
| Product specifications       |               |
| Pressure                     | High pressure |
| Version                      | Swivel        |
| Tap operation                | Side lever    |
| Tap rotation                 | 180°          |
| Product Identification       |               |
| Product brand                | FRANKE        |
| Product family               | Maris         |
| Model range                  | Active        |
| Properties                   |               |
| Eco water saving             | Yes           |
| Type of aerator              | Laminar       |