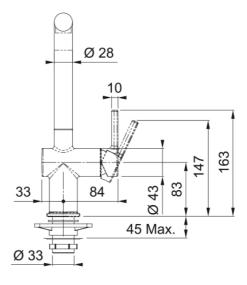

## Active L Swivel Spout Matt Black | 115.0653.371

| Technical Data               |               |
|------------------------------|---------------|
| Product Information          |               |
| Spout version                | L - spout     |
| Color                        | Matt Black    |
| Type of material             | Brass         |
| Dimensions                   |               |
| Tap hole diameter            | 35 mm         |
| Cartridge dimension          | 35 mm         |
| Installation                 |               |
| Fixation type                | Shank         |
| Water supply hose connection | 3/8"          |
| Water supply hose length     | 450 mm        |
| Product specifications       |               |
| Pressure                     | High pressure |
| Version                      | Swivel        |
| Tap operation                | Side lever    |
| Tap rotation                 | 180°          |
| Product Identification       |               |
| Product brand                | FRANKE        |
| Product family               | Maris         |
| Model range                  | Active        |
| Properties                   |               |
| Eco water saving             | Yes           |
| Type of aerator              | Laminar       |