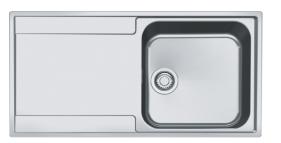

## Maris MRX 211 LHD | 127.0305.144

| Technical Data               |                         |
|------------------------------|-------------------------|
| Product Information          |                         |
| Sink type                    | Sink (w/ drainer)       |
| Type of material             | Stainless steel         |
| Number of bowls              | 1                       |
| Color                        | Steel                   |
| Finish                       | Stainless steel brushed |
| Dimensions                   |                         |
| External size: right to left | 1000.0                  |
| External size: front to back | 510.0                   |
| Bowl 1 size: right to left   | 435.0                   |
| Bowl 1 size: front to back   | 435.0                   |
| Bowl 1: depth                | 180.0                   |
| Installation                 |                         |
| Minimum cabinet size         | 60 cm                   |
| Product specifications       |                         |
| Installation type            | Flushmount              |
| Waste outlet                 | 3 1/2"                  |
| Position of drainer          | Left hand side drainer  |
| Product Identification       |                         |
| Product brand                | FRANKE                  |
| Product family               | Maris                   |
| Model range                  | Maris                   |
| Approval logo                | CE                      |
| Approval logo                | UKCA                    |
| Properties                   |                         |
| Drainers number              | 1                       |
| Product reversibility        | No                      |
| Tap ledge                    | Yes                     |