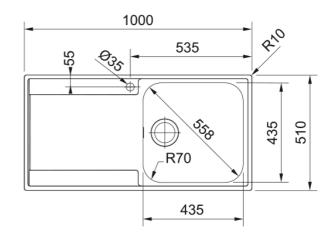

## Maris MRX 211 LHD | 127.0305.144

| Technical Data               |                         |
|------------------------------|-------------------------|
| Product Information          |                         |
| Sink type                    | Sink (w/ drainer)       |
| Type of material             | Stainless steel         |
| Number of bowls              | 1                       |
| Color                        | Steel                   |
| Finish                       | Stainless steel brushed |
| Dimensions                   |                         |
| External size: right to left | 1000.0                  |
| External size: front to back | 510.0                   |
| Bowl 1 size: right to left   | 435.0                   |
| Bowl 1 size: front to back   | 435.0                   |
| Bowl 1: depth                | 180.0                   |
| Installation                 |                         |
| Minimum cabinet size         | 60 cm                   |
| Product specifications       |                         |
| Installation type            | Flushmount              |
| Waste outlet                 | 3 1/2"                  |
| Position of drainer          | Left hand side drainer  |
| Product Identification       |                         |
| Product brand                | FRANKE                  |
| Product family               | Maris                   |
| Model range                  | Maris                   |
| Approval logo                | CE                      |
| Approval logo                | UKCA                    |
| Properties                   |                         |
| Drainers number              | 1                       |
| Product reversibility        | No                      |
| Tap ledge                    | Yes                     |