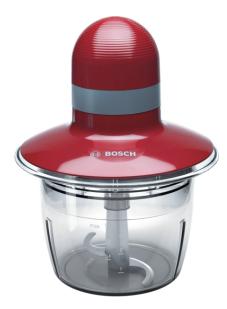

#### Midi chopper Red MMR08R1GB

# Compact, red, midi chopper for chopping and mixing a large variety of food

- Powerful 400 watt motor
- Easy to store thanks to the compact design
- High quality stainless steel blade for excellent results

# Compact, red, midi chopper for chopping and mixing a large variety of food

- 800ml polycarbonate bowl, dishwasher and microwave proof
- Stainless steel, dishwasher proof blade
- Cable housing

<sup>- 400</sup> W motor