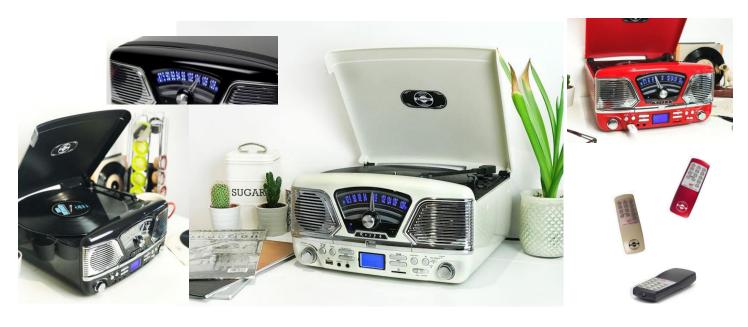

## **60'S STYLE RETRO 3-SPEED RECORD PLAYER** WITH FM RADIO, CD PLAYER, MP3 TO USB/SD ENCODING & PLAYBACK AND AUX-IN PLAYBACK

## **GREAT SALES FEATURES**

- A 60's style Retro Music Centre with infra-red Remote Control (for CD, USB/SD/MP3 and Encoding)
- 3-speed (33½/45/78rpm) turntable under the hinged lid
- Tone arm fitted with Flip-over Stylus ('SSTY8')
- A spindle adaptor for 45rpm records is supplied
- Full Function Drawer loading CD Player
- FM Analogue Radio with large Blue LED illuminated Frequency Dial numbers
- LCD Display with Blue backlight (for PHONO/CD/USB/SD and encoding functions)
- **Built-in Amplifier**

- USB Port & SD Card slot for MP3 Playback (up to 16GB limit)
- Encodes & Records vinvl records and CD's into MP3 format onto a USB device or SD Card
- Earphone socket (3.5mm dia. Jack)
- Aux-in Jack on front panel (3.5mm dia.)
- $\odot$  Line-out (RCA R + L)
- Subwoofer-out socket (for active Subwoofer)
- External Speaker sockets (with INT/EXT switch)
- Finished in high gloss moulded ABS (non-spray finish)
- Stereo built-in Speakers (2 x 5 Watts RMS)
- Power is by 230V AC mains ~50Hz

## **KEY FEATURE: RETRO MUSIC SYSTEM WITH MP3 RECO**

Colours available: BLACK, RED & CREAM

Barcodes: Black - 5025088184119

- 5025088184225 Red Cream - 5025088184331

Approx. 320w x 340d x 170h mm Dimensions: Packed Dims.: Approx. 376w x 219d x 376h mm