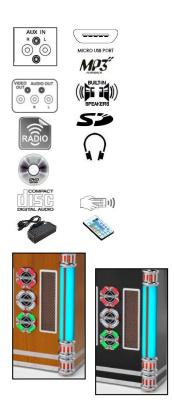

## **TOUCH ROCK 50 MW**

RETRO JUKEBOX STYLE MULTI-AUDIO & VIDEO PLAYER WITH TOUCH SCREEN WI-FI and MIRRORING

FOR CD/MP3 USB/SD/BLUETOOTH<sup>®</sup>, AUX & VIDEO PLAYBACK

- Reproduction 2-part Floor Standing Jukebox
- Separate Jukebox TOP and SPEAKER Base for easy home self-assembly
- Touch Control with Mirroring to IOS or Android Devices
- TFT Screen in Multi-Audio & DVD Wi-Fi enabled module
- DVD Drawer: DVD+R(W) / VCD / CD / CD-R(W) / MP3 / WMA / JPEG
  Bluetooth® Playback
- Fm Radio (FM 87.5 108 MHz
- 2 USB Port (Connection cable supplied)
- SD Card Slot: 128MB 8GB (Flash Memory)
- Aux-in (RCA R/L) Jacks on rear panel
- Two Remote Controls with magnetic cabinet storage (Metal CR2025 batteries required for this feature to work)

- Colour changing SMD/LED lighting system with dedicated Remote Control for lights on/off, individual colour selection/colour-to-colour fade effect/dimming/strobe/chase ...
  - Blue Panel Lighting with on/off switch
- Three front circular Lights light up with chasing LED's
  - Headphone Jack
- Audio output power: 2 x 25W RMS 120W p.m.p.o.
- Speakers & Tweeters ( $4\Omega$  and  $8\Omega$ )
- Ext. Speaker Jack (R + L) with INT/EXT 4 Ohm/ $\Omega$
- Real wood veneer cabinet
- 100-240V ~50Hz AC operated 15V AC/DC Switching Adaptor