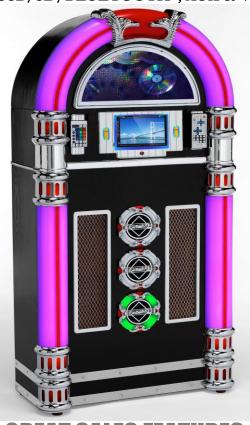

## **TOUCH ROCK 50 MW**

RETRO JUKEBOX STYLE MULTI-AUDIO & VIDEO PLAYER WITH TOUCH SCREEN WI-FI and MIRRORING

FOR CD/MP3 USB/SD/BLUETOOTH<sup>®</sup>, AUX & VIDEO PLAYBACK

- Reproduction 2-part Floor Standing Jukebox
- Separate Jukebox TOP and SPEAKER Base for easy home self-assembly
- Touch Control with Mirroring to IOS or Android Devices
- TFT Screen in Multi-Audio & DVD Wi-Fi enabled module
- DVD Drawer: DVD+R(W) / VCD / CD / CD-R(W) / MP3 / WMA / JPEG
  Bluetooth® Playback
- Fm Radio (FM 87.5 108 MHz
- 2 USB Port (Connection cable supplied)
- SD Card Slot: 128MB 8GB (Flash Memory)
- Aux-in (RCA R/L) Jacks on rear panel
- Two Remote Controls with magnetic cabinet storage (Metal CR2025 batteries required for this feature to work)

- Colour changing SMD/LED lighting system with dedicated Remote Control for lights on/off, individual colour selection/colour-to-colour fade effect/dimming/strobe/chase ...
  - Blue Panel Lighting with on/off switch
- Three front circular Lights light up with chasing LED's
  - Headphone Jack
- Audio output power: 2 x 25W RMS 120W p.m.p.o.
- Speakers & Tweeters ( $4\Omega$  and  $8\Omega$ )
- Ext. Speaker Jack (R + L) with INT/EXT 4 Ohm/ $\Omega$
- Real wood veneer cabinet
- 100-240V ~50Hz AC operated 15V AC/DC Switching Adaptor

Colours Available: Black, Light or Dark Packaging: Brown Export Boxes for Top & Base

Export Cartons Contains: 1 + 1

Top & Base combined approx. 1330h x 285d x 655w mm Dimensions:

> Top Height: Approx. 540 mm h Base Height: Approx. 790 mm h