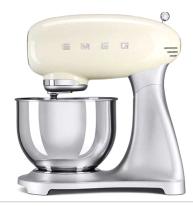

## SMF01CRUK

Stand Mixer, Cream EAN13: 8017709196912

P Bod

Body material: Die-cast aluminium • Bowl material: Polished Stainless Steel • Bowl capacity: 4.8It • Safety lock when mixing head tilted up • Front attachment • Planetary action • Variable speed control (10 speeds with soft start) • Anti-slip feet • Heavyweight for added stability on the work surface • Accessories included: • Stainless steel wire whisk, Aluminium flat beater, • Aluminium dough hook, Plastic bowl cover • Rating: 220-240 V • Frequency: 50 Hz • Power: 800 W