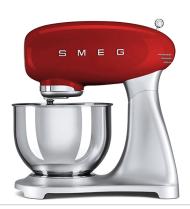

Stand Mixer, Red **EAN13: 8017709196950** 

Body material: Die-cast aluminium • Bowl material: Polished Stainless Steel • Bowl capacity: 4.8lt • Safety lock when mixing head tilted up • Front attachment • Planetary action • Variable speed control (10 speeds with soft start) • Anti-slip feet • Heavyweight for added stability on the work surface • Accessories included: • Stainless steel wire whisk, Aluminium flat beater, • Aluminium dough hook, Plastic bowl cover • Rating: 220-240 V • Frequency: 50 Hz • Power: 800 W