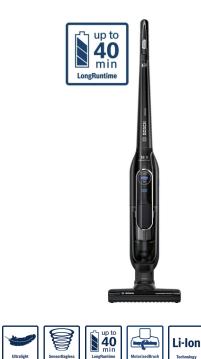

## Cordless upright vacuum cleaner BCH61840GB black

### At last! No cable, no compromises. Athlet: The Bosch cordless compact vacuum, with the same cleaning performance as a conventional vacuum cleaner\*

- Thorough cleaning results on all floors thanks to highly efficient bagless-technology and HighPower AllFloor Brush
- Unique SensorBagless™ Technology: exceptionally powerful with minimum maintenance required
- **Bosch Lithium-Ion Technology:** durable and powerful rechargeable batteries, extra-long run time and short charging time
- **Pure comfort:** easy to use, store and keep clean thanks to the Easy Clean System
- **Maximimum flexibility:** cordless vaccuuming without limitations around and under furniture thanks to extremely mobile nozzle joint

### BCH61840GB

At last! No cable, no compromises. Athlet: The Bosch cordless compact vacuum, with the same cleaning performance as a conventional vacuum cleaner\*

- At last! No cable, no compromises. Athlet: The Bosch cordless compact vacuum, with the same cleaning performance as a conventional vacuum cleaner\*
- Thorough cleaning results on all floors thanks to highly efficient bagless technology and HighPower AllFloor brush
- Unique SensorBagless™ Technology: extremely powerful with minimimum maintenance effort required
- Bosch Lithium-Ion Technology: Durable and powerful rechargeable batteries, extra-long run time and short charging time
- Pure comfort: easy to use, store and keep clean thanks to its light weight and EasyClean System
- Maximum flexibility: vacuum cleaning without limitations around and under furniture thanks to its extremely flexible nozzle joint
- Extra long run time up to 60min
- HighPower AllFloor Brush: power brush for excellent cleaning performance on all surfaces
- LongLife motor for high performance and long lifetime
- Sensor Control: sensor based performance control ensures consistent performance. LED signals if filter cleaning is required
- Battery charging status indicator: yes, 1-step
- Short charging time: 3 hours (battery 80% charged)
- 6 hours (battery 100% charged)
- Solid freestanding function for easy placement, space-saving storage and flexible charging at any socket
- 0.9 litre usable capacity
- 3 performance levels
- Level 1: for easy cleaning jobs and maximum runtime Level 2: for normal cleaning jobs and medium runtime Level Turbo: for difficult cleaning job and shorter runtime
- Soft touch handle
- Weight: 3kg