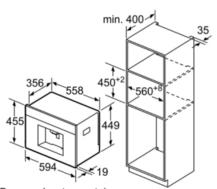

#### Technical Data

| Frothing nozzle :                            |      | Yes              |
|----------------------------------------------|------|------------------|
| 0                                            |      |                  |
| Water protection system :                    |      | No               |
| Portion sizes :                              |      | All cups         |
| Dimensions of the product (mm) :             |      | 455 x 594 x 375  |
| Required niche size for installation (HxWxD) | ):   | 449 x 558 x 356  |
| EAN code :                                   |      | 4242002858166    |
| Electrical connection rating (W) :           |      | 1600             |
| Current (A) :                                |      | 10               |
| Voltage (V) :                                |      | 220-240          |
| Frequency (Hz) :                             |      | 50/60            |
| Plug type : G                                | ardy | plug w/ earthing |
|                                              |      |                  |

## **CTL636ES6**

Fully automatic bean-to-cup coffee centre stainless steel

Bean and water containers are removed from the front. Recommended installation height 95-145 cm. measurements in mm

Bean and water containers are removed from the front. Recommended installation height 95-145 cm. measurements in mm

If using the 92° hinge limiter (spare part no. 00636455), the minimum distance to the wall is only 100 mm. measurements in mm