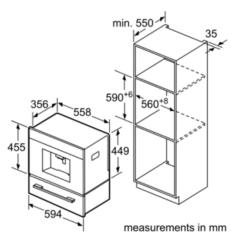

#### Technical Data

| Frothing nozzle :                            |      | Yes              |
|----------------------------------------------|------|------------------|
| 0                                            |      |                  |
| Water protection system :                    |      | No               |
| Portion sizes :                              |      | All cups         |
| Dimensions of the product (mm) :             |      | 455 x 594 x 375  |
| Required niche size for installation (HxWxD) | ):   | 449 x 558 x 356  |
| EAN code :                                   |      | 4242002858166    |
| Electrical connection rating (W) :           |      | 1600             |
| Current (A) :                                |      | 10               |
| Voltage (V) :                                |      | 220-240          |
| Frequency (Hz) :                             |      | 50/60            |
| Plug type : G                                | ardy | plug w/ earthing |
|                                              |      |                  |

## **CTL636ES6**

Fully automatic bean-to-cup coffee centre stainless steel

Bean and water containers are removed from the front. Recommended installation height 95-145 cm. measurements in mm

Bean and water containers are removed from the front. Recommended installation height 95-145 cm. measurements in mm