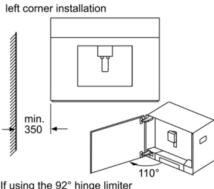

If using the 92° hinge limiter (spare part no. 00636455), the minimum distance to the wall is only 100 mm. measurements in mm