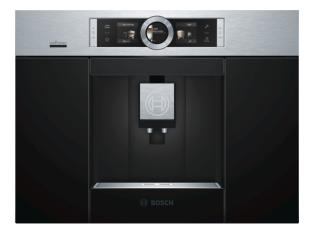

CTL636ES6 Fully automatic bean-to-cup coffee centre stainless steel

### CTL636ES6

Fully automatic bean-to-cup coffee centre stainless steel

## **CTL636ES6**

Fully automatic bean-to-cup coffee centre stainless steel

Bean and water containers are removed from the front. Recommended installation height 95-145 cm. measurements in mm

Bean and water containers are removed from the front. Recommended installation height 95-145 cm. measurements in mm