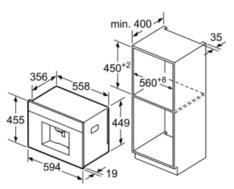

#### Technical Data

| Frothing nozzle :                            |      | Yes              |
|----------------------------------------------|------|------------------|
| 0                                            |      |                  |
| Water protection system :                    |      | No               |
| Portion sizes :                              |      | All cups         |
| Dimensions of the product (mm) :             |      | 455 x 594 x 375  |
| Required niche size for installation (HxWxD) | ):   | 449 x 558 x 356  |
| EAN code :                                   |      | 4242002858166    |
| Electrical connection rating (W) :           |      | 1600             |
| Current (A) :                                |      | 10               |
| Voltage (V) :                                |      | 220-240          |
| Frequency (Hz) :                             |      | 50/60            |
| Plug type : G                                | ardy | plug w/ earthing |
|                                              |      |                  |

## **CTL636ES6**

Fully automatic bean-to-cup coffee centre stainless steel

Bean and water containers are removed from the front. Recommended installation height 95-145 cm. measurements in mm

Bean and water containers are removed from the front. Recommended installation height 95-145 cm. measurements in mm