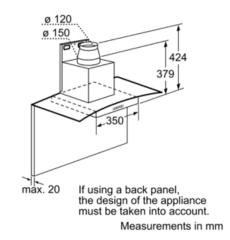

#### **Technical Data**

| Color chimney:                            | Stainless steel    |
|-------------------------------------------|--------------------|
| Typology:                                 | Chimney            |
| Approval certificates:                    | CE, VDE            |
| Length of electrical supply cord (cm):    | 130                |
| Height of the chimney (mm):               | 581-897/581-1007   |
| Height of product, without chimney (mm) : | 57                 |
| Minimum distance above an electric hob:   | 550                |
| Minimum distance above a gas hob:         | 650                |
| Net weight (kg):                          | 17.0               |
| Type of control:                          | mechanical         |
| Number of speed settings :                | 3                  |
| Maximum output air extraction (m3/h):     | 450                |
| Maximum output recirculating air (m3/h):  | 290                |
| Number of lights (Stck):                  | 2                  |
| Noise level (dB):                         | 62                 |
| Diameter of air outlet (mm) :             | 150 / 120          |
| Grease filter material :                  | Washable aluminium |
| EAN code:                                 | 4242002779607      |
| Connection rating (W):                    | 170                |
| Current (A):                              | 10                 |
| Voltage (V):                              | 220-240            |
| Frequency (Hz) :                          | 50; 60             |
| Plug type :                               | GB plug            |
| Installation type :                       | Wall-mounted       |