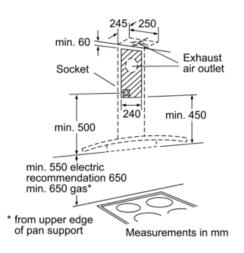

#### **Technical Data**

| Color chimney:                            | Stainless steel    |
|-------------------------------------------|--------------------|
| Typology:                                 | Chimney            |
| Approval certificates:                    | CE, VDE            |
| Length of electrical supply cord (cm):    | 130                |
| Height of the chimney (mm):               | 581-897/581-1007   |
| Height of product, without chimney (mm) : | 57                 |
| Minimum distance above an electric hob:   | 550                |
| Minimum distance above a gas hob:         | 650                |
| Net weight (kg):                          | 17.0               |
| Type of control:                          | mechanical         |
| Number of speed settings :                | 3                  |
| Maximum output air extraction (m3/h):     | 450                |
| Maximum output recirculating air (m3/h):  | 290                |
| Number of lights (Stck):                  | 2                  |
| Noise level (dB):                         | 62                 |
| Diameter of air outlet (mm) :             | 150 / 120          |
| Grease filter material :                  | Washable aluminium |
| EAN code:                                 | 4242002779607      |
| Connection rating (W):                    | 170                |
| Current (A):                              | 10                 |
| Voltage (V):                              | 220-240            |
| Frequency (Hz) :                          | 50; 60             |
| Plug type :                               | GB plug            |
| Installation type :                       | Wall-mounted       |