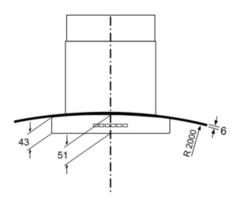

# Chimney extractor hood with glass canopy DWA064W51B brushed steel

(3) Air outlet - Fit the

exhaust air slot facing downwards

Measurements in mm