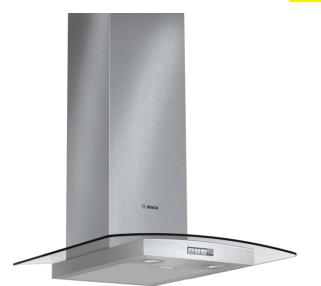

### Serie | 2 Hoods

#### Classixx

Chimney extractor hood with glass canopy DWA064W51B brushed steel

# Wall mounted chimney hoods add style and sophistication to the kitchen and give you complete freedom in your kitchen planning.

- An impressive extraction rate of 450 m3/h ensures this hood will have your kitchen odour free in no time.
- Halogen lighting provides energy efficient and bright lighting of the hob area.