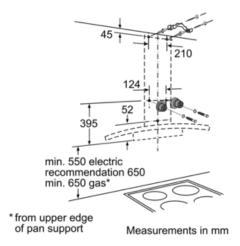

#### **Technical Data**

| Color chimney:                            | Stainless steel    |
|-------------------------------------------|--------------------|
| Typology:                                 | Chimney            |
| Approval certificates:                    | CE, VDE            |
| Length of electrical supply cord (cm):    | 130                |
| Height of the chimney (mm):               | 581-897/581-1007   |
| Height of product, without chimney (mm) : | 57                 |
| Minimum distance above an electric hob:   | 550                |
| Minimum distance above a gas hob:         | 650                |
| Net weight (kg):                          | 17.0               |
| Type of control:                          | mechanical         |
| Number of speed settings :                | 3                  |
| Maximum output air extraction (m3/h):     | 450                |
| Maximum output recirculating air (m3/h):  | 290                |
| Number of lights (Stck):                  | 2                  |
| Noise level (dB):                         | 62                 |
| Diameter of air outlet (mm) :             | 150 / 120          |
| Grease filter material :                  | Washable aluminium |
| EAN code:                                 | 4242002779607      |
| Connection rating (W):                    | 170                |
| Current (A):                              | 10                 |
| Voltage (V):                              | 220-240            |
| Frequency (Hz) :                          | 50; 60             |
| Plug type :                               | GB plug            |
| Installation type :                       | Wall-mounted       |