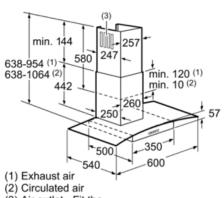

# Chimney extractor hood with glass canopy DWA064W51B brushed steel

(3) Air outlet - Fit the

exhaust air slot facing downwards

Measurements in mm

#### **Technical Data**

| Color chimney:                            | Stainless steel    |
|-------------------------------------------|--------------------|
| Typology:                                 | Chimney            |
| Approval certificates:                    | CE, VDE            |
| Length of electrical supply cord (cm):    | 130                |
| Height of the chimney (mm):               | 581-897/581-1007   |
| Height of product, without chimney (mm) : | 57                 |
| Minimum distance above an electric hob:   | 550                |
| Minimum distance above a gas hob:         | 650                |
| Net weight (kg):                          | 17.0               |
| Type of control:                          | mechanical         |
| Number of speed settings :                | 3                  |
| Maximum output air extraction (m3/h):     | 450                |
| Maximum output recirculating air (m3/h):  | 290                |
| Number of lights (Stck):                  | 2                  |
| Noise level (dB):                         | 62                 |
| Diameter of air outlet (mm) :             | 150 / 120          |
| Grease filter material :                  | Washable aluminium |
| EAN code:                                 | 4242002779607      |
| Connection rating (W):                    | 170                |
| Current (A):                              | 10                 |
| Voltage (V):                              | 220-240            |
| Frequency (Hz) :                          | 50; 60             |
| Plug type :                               | GB plug            |
| Installation type :                       | Wall-mounted       |