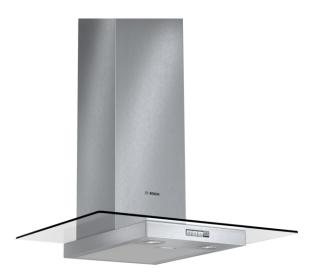

## Classixx Chimney extractor hood with glass canopy DWA074W50B brushed steel

#### Classixx

Chimney extractor hood with glass canopy DWA074W50B brushed steel

Wall mounted chimney hoods add style and sophistication to the kitchen and give you complete freedom in your kitchen planning.

#### Design

- **-** 70 cm wide
- Designed for wall mounted installation
- Height adjustable chimney sections
- brushed steel with glass canopy