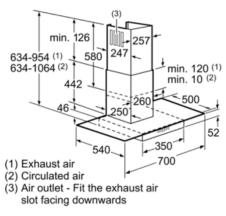

## Serie | 2 Hoods

#### **Classixx**

# Chimney extractor hood with glass canopy DWA074W50B brushed steel

Measurements in mm

Measurements in mm