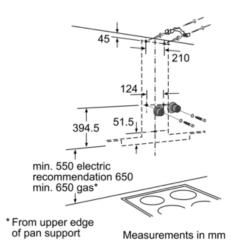

#### **Technical Data**

| Color chimney:                           | Stainless steel    |
|------------------------------------------|--------------------|
| Typology:                                | Chimney            |
| Approval certificates :                  | CE, VDE            |
| Length of electrical supply cord (cm):   | 130                |
| Height of the chimney (mm):              | 582-902/582-1012   |
| Height of product, without chimney (mm): | 52                 |
| Minimum distance above an electric hob:  | 550                |
| Minimum distance above a gas hob:        | 650                |
| Net weight (kg):                         | 18.0               |
| Type of control:                         | mechanical         |
| Number of speed settings :               | 3                  |
| Maximum output air extraction (m3/h):    | 450                |
| Maximum output recirculating air (m3/h): | 290                |
| Number of lights (Stck):                 | 2                  |
| Noise level (dB):                        | 62                 |
| Diameter of air outlet (mm) :            | 120 / 150          |
| Grease filter material :                 | Washable aluminium |
| EAN code :                               | 4242002776125      |
| Connection rating (W):                   | 170                |
| Current (A) :                            | 10                 |
| Voltage (V):                             | 220-240            |
| Frequency (Hz):                          | 60; 50             |
| Plug type :                              | GB plug            |
| Installation type :                      | Wall-mounted       |

# Chimney extractor hood with glass canopy DWA074W50B brushed steel

Measurements in mm

Measurements in mm