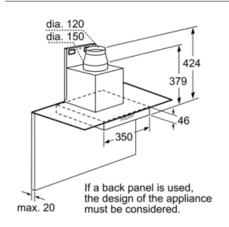

#### **Technical Data**

| Color chimney:                           | Stainless steel    |
|------------------------------------------|--------------------|
| Typology:                                | Chimney            |
| Approval certificates :                  | CE, VDE            |
| Length of electrical supply cord (cm):   | 130                |
| Height of the chimney (mm):              | 582-902/582-1012   |
| Height of product, without chimney (mm): | 52                 |
| Minimum distance above an electric hob:  | 550                |
| Minimum distance above a gas hob:        | 650                |
| Net weight (kg):                         | 18.0               |
| Type of control:                         | mechanical         |
| Number of speed settings :               | 3                  |
| Maximum output air extraction (m3/h):    | 450                |
| Maximum output recirculating air (m3/h): | 290                |
| Number of lights (Stck):                 | 2                  |
| Noise level (dB):                        | 62                 |
| Diameter of air outlet (mm) :            | 120 / 150          |
| Grease filter material :                 | Washable aluminium |
| EAN code :                               | 4242002776125      |
| Connection rating (W):                   | 170                |
| Current (A) :                            | 10                 |
| Voltage (V):                             | 220-240            |
| Frequency (Hz):                          | 60; 50             |
| Plug type :                              | GB plug            |
| Installation type :                      | Wall-mounted       |

# Chimney extractor hood with glass canopy DWA074W50B brushed steel

Measurements in mm

Measurements in mm