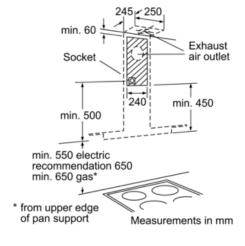

#### **Technical Data**

| Color chimney:                           | Stainless steel    |
|------------------------------------------|--------------------|
| Typology:                                | Chimney            |
| Approval certificates :                  | CE, VDE            |
| Length of electrical supply cord (cm):   | 130                |
| Height of the chimney (mm):              | 582-902/582-1012   |
| Height of product, without chimney (mm): | 52                 |
| Minimum distance above an electric hob:  | 550                |
| Minimum distance above a gas hob:        | 650                |
| Net weight (kg):                         | 18.0               |
| Type of control:                         | mechanical         |
| Number of speed settings :               | 3                  |
| Maximum output air extraction (m3/h):    | 450                |
| Maximum output recirculating air (m3/h): | 290                |
| Number of lights (Stck):                 | 2                  |
| Noise level (dB):                        | 62                 |
| Diameter of air outlet (mm) :            | 120 / 150          |
| Grease filter material :                 | Washable aluminium |
| EAN code :                               | 4242002776125      |
| Connection rating (W):                   | 170                |
| Current (A) :                            | 10                 |
| Voltage (V):                             | 220-240            |
| Frequency (Hz):                          | 60; 50             |
| Plug type :                              | GB plug            |
| Installation type :                      | Wall-mounted       |

# Chimney extractor hood with glass canopy DWA074W50B brushed steel

Measurements in mm

Measurements in mm