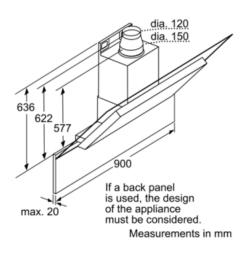

#### **Technical Data**

| Color chimney:                             | Stainless steel        |
|--------------------------------------------|------------------------|
| Typology:                                  | Chimney                |
| Approval certificates :                    | CE, VDE                |
| Length of electrical supply cord (cm) :    | 130                    |
| Height of the chimney (mm) :               | 582-920/582-1030       |
| Height of product, without chimney (mm) :  | 387                    |
| Minimum distance above an electric hob:    | 400                    |
| Minimum distance above a gas hob:          | 500                    |
| Net weight (kg):                           | 24.0                   |
| Type of control :                          | Electronic             |
| Number of speed settings :                 | 3-stage + 2 intensive  |
| Maximum output air extraction (m3/h) :     | 410                    |
| Boost position output recirculating (m3/h) | : 380                  |
| Maximum output recirculating air (m3/h):   | 310                    |
| Boost position air extraction (m³/h):      | 730                    |
| Number of lights (Stck):                   | 2                      |
| Noise level (dB) :                         | 58                     |
| Diameter of air outlet (mm) :              | 120 / 150              |
| ` '                                        | shable stainless steel |
| EAN code:                                  | 4242002778358          |
| Connection rating (W) :                    | 166                    |
| Current (A):                               | 10                     |
| Voltage (V):                               | 220-240                |
| <b>5</b>                                   |                        |
| Frequency (Hz):                            | 60; 50                 |
| Plug type:                                 | GB plug                |
| Installation type :                        | Wall-mounted           |

#### Design

- **-** 90 cm wide
- Designed for wall mounted installation
- Height adjustable chimney sections