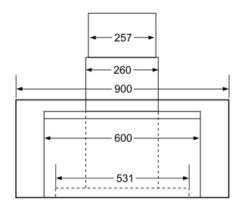

#### **Technical Data**

| Color chimney:                             | Stainless steel        |
|--------------------------------------------|------------------------|
| Typology:                                  | Chimney                |
| Approval certificates :                    | CE, VDE                |
| Length of electrical supply cord (cm) :    | 130                    |
| Height of the chimney (mm) :               | 582-920/582-1030       |
| Height of product, without chimney (mm) :  | 387                    |
| Minimum distance above an electric hob:    | 400                    |
| Minimum distance above a gas hob:          | 500                    |
| Net weight (kg):                           | 24.0                   |
| Type of control :                          | Electronic             |
| Number of speed settings :                 | 3-stage + 2 intensive  |
| Maximum output air extraction (m3/h) :     | 410                    |
| Boost position output recirculating (m3/h) | : 380                  |
| Maximum output recirculating air (m3/h):   | 310                    |
| Boost position air extraction (m³/h):      | 730                    |
| Number of lights (Stck):                   | 2                      |
| Noise level (dB) :                         | 58                     |
| Diameter of air outlet (mm) :              | 120 / 150              |
| ` '                                        | shable stainless steel |
| EAN code:                                  | 4242002778358          |
| Connection rating (W) :                    | 166                    |
| Current (A):                               | 10                     |
| Voltage (V):                               | 220-240                |
| <b>5</b>                                   |                        |
| Frequency (Hz):                            | 60; 50                 |
| Plug type:                                 | GB plug                |
| Installation type :                        | Wall-mounted           |

#### Design

- **-** 90 cm wide
- Designed for wall mounted installation
- Height adjustable chimney sections