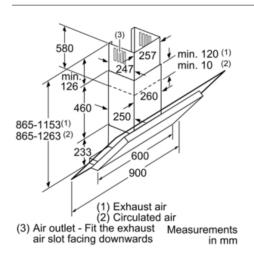

#### **Technical Data**

| Color chimney:                             | Stainless steel        |
|--------------------------------------------|------------------------|
| Typology:                                  | Chimney                |
| Approval certificates :                    | CE, VDE                |
| Length of electrical supply cord (cm) :    | 130                    |
| Height of the chimney (mm) :               | 582-920/582-1030       |
| Height of product, without chimney (mm) :  | 387                    |
| Minimum distance above an electric hob:    | 400                    |
| Minimum distance above a gas hob:          | 500                    |
| Net weight (kg):                           | 24.0                   |
| Type of control :                          | Electronic             |
| Number of speed settings :                 | 3-stage + 2 intensive  |
| Maximum output air extraction (m3/h) :     | 410                    |
| Boost position output recirculating (m3/h) | : 380                  |
| Maximum output recirculating air (m3/h):   | 310                    |
| Boost position air extraction (m³/h):      | 730                    |
| Number of lights (Stck):                   | 2                      |
| Noise level (dB) :                         | 58                     |
| Diameter of air outlet (mm) :              | 120 / 150              |
| ` '                                        | shable stainless steel |
| EAN code:                                  | 4242002778358          |
| Connection rating (W) :                    | 166                    |
| Current (A):                               | 10                     |
| Voltage (V):                               | 220-240                |
| <b>5</b>                                   |                        |
| Frequency (Hz):                            | 60; 50                 |
| Plug type:                                 | GB plug                |
| Installation type :                        | Wall-mounted           |

#### Design

- **-** 90 cm wide
- Designed for wall mounted installation
- Height adjustable chimney sections