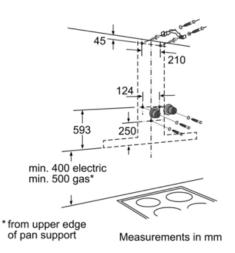

#### **Technical Data**

| Color chimney:                             | Stainless steel        |
|--------------------------------------------|------------------------|
| Typology:                                  | Chimney                |
| Approval certificates :                    | CE, VDE                |
| Length of electrical supply cord (cm) :    | 130                    |
| Height of the chimney (mm) :               | 582-920/582-1030       |
| Height of product, without chimney (mm) :  | 387                    |
| Minimum distance above an electric hob:    | 400                    |
| Minimum distance above a gas hob:          | 500                    |
| Net weight (kg):                           | 24.0                   |
| Type of control :                          | Electronic             |
| Number of speed settings :                 | 3-stage + 2 intensive  |
| Maximum output air extraction (m3/h) :     | 410                    |
| Boost position output recirculating (m3/h) | : 380                  |
| Maximum output recirculating air (m3/h):   | 310                    |
| Boost position air extraction (m³/h):      | 730                    |
| Number of lights (Stck):                   | 2                      |
| Noise level (dB) :                         | 58                     |
| Diameter of air outlet (mm) :              | 120 / 150              |
| ` '                                        | shable stainless steel |
| EAN code:                                  | 4242002778358          |
| Connection rating (W) :                    | 166                    |
| Current (A):                               | 10                     |
| Voltage (V):                               | 220-240                |
| <b>5</b>                                   |                        |
| Frequency (Hz):                            | 60; 50                 |
| Plug type:                                 | GB plug                |
| Installation type :                        | Wall-mounted           |