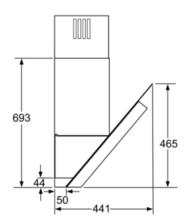

#### **Technical Data**

| Color chimney:                             | Stainless steel        |
|--------------------------------------------|------------------------|
| Typology:                                  | Chimney                |
| Approval certificates :                    | CE, VDE                |
| Length of electrical supply cord (cm) :    | 130                    |
| Height of the chimney (mm) :               | 582-920/582-1030       |
| Height of product, without chimney (mm) :  | 387                    |
| Minimum distance above an electric hob:    | 400                    |
| Minimum distance above a gas hob:          | 500                    |
| Net weight (kg):                           | 24.0                   |
| Type of control :                          | Electronic             |
| Number of speed settings :                 | 3-stage + 2 intensive  |
| Maximum output air extraction (m3/h) :     | 410                    |
| Boost position output recirculating (m3/h) | : 380                  |
| Maximum output recirculating air (m3/h):   | 310                    |
| Boost position air extraction (m³/h):      | 730                    |
| Number of lights (Stck):                   | 2                      |
| Noise level (dB) :                         | 58                     |
| Diameter of air outlet (mm) :              | 120 / 150              |
| ` '                                        | shable stainless steel |
| EAN code:                                  | 4242002778358          |
| Connection rating (W) :                    | 166                    |
| Current (A):                               | 10                     |
| Voltage (V):                               | 220-240                |
| <b>5</b>                                   |                        |
| Frequency (Hz):                            | 60; 50                 |
| Plug type:                                 | GB plug                |
| Installation type :                        | Wall-mounted           |

#### Design

- **-** 90 cm wide
- Designed for wall mounted installation
- Height adjustable chimney sections