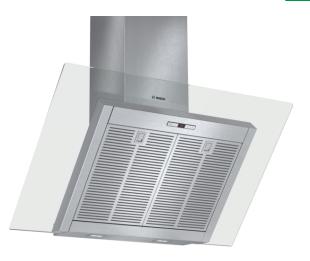

## Exxcel Angled chimney hood DWK098E51B brushed steel

## Wall mounted chimney hoods add style and sophistication to the kitchen and give you complete freedom in your kitchen planning.

- An impressive extraction rate of 730 m3/h ensures this hood will have your kitchen odour free in no time.
- LED lighting is highly energy efficient and provides attractive, white and even lighting for the hob area.
- Intensive speed setting with revert gives a quick intensive 6 min. burst to clear strong odours and then reverts back to the normal setting.

### Angled chimney hood DWK098E51B brushed steel

Wall mounted chimney hoods add style and sophistication to the kitchen and give you complete freedom in your kitchen planning.