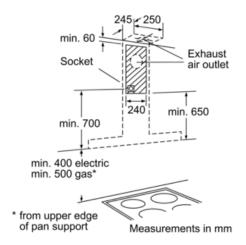

#### **Technical Data**

| Color chimney:                             | Stainless steel        |
|--------------------------------------------|------------------------|
| Typology:                                  | Chimney                |
| Approval certificates :                    | CE, VDE                |
| Length of electrical supply cord (cm) :    | 130                    |
| Height of the chimney (mm) :               | 582-920/582-1030       |
| Height of product, without chimney (mm) :  | 387                    |
| Minimum distance above an electric hob:    | 400                    |
| Minimum distance above a gas hob:          | 500                    |
| Net weight (kg):                           | 24.0                   |
| Type of control :                          | Electronic             |
| Number of speed settings :                 | 3-stage + 2 intensive  |
| Maximum output air extraction (m3/h) :     | 410                    |
| Boost position output recirculating (m3/h) | : 380                  |
| Maximum output recirculating air (m3/h):   | 310                    |
| Boost position air extraction (m³/h):      | 730                    |
| Number of lights (Stck):                   | 2                      |
| Noise level (dB) :                         | 58                     |
| Diameter of air outlet (mm) :              | 120 / 150              |
| ` '                                        | shable stainless steel |
| EAN code:                                  | 4242002778358          |
| Connection rating (W) :                    | 166                    |
| Current (A):                               | 10                     |
| Voltage (V):                               | 220-240                |
| <b>5</b>                                   |                        |
| Frequency (Hz):                            | 60; 50                 |
| Plug type:                                 | GB plug                |
| Installation type :                        | Wall-mounted           |