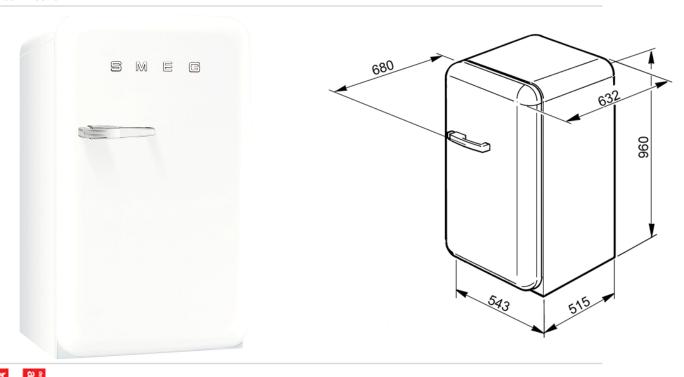

50's style Fridge with ice compartment in White, Right hand hinge

Energy efficiency class A+ EAN13: 8017709182717

• Gross capacity: 120 litres • Energy consumption: 169 Kw/h per year • Climatic class: SN • Freezing capacity: 2kg/24h • Thaw time: 10h • Refrigerator • Fresh food capacity: 107 litres • Automatic defrost • Adjustable thermostat • 2 adjustable glass shelves • 1 fruit and vegetable drawer • Ice Box (Four stars) • Frozen food capacity: 13 litres • Ice cube tray

## **Versions**

• FAB10LNE - 50's Style refrigerator with ice compartment, Black, LHH • FAB10LR - 50's Style refrigerator with ice compartment, Red, LHH • FAB10LUJ - 50's Style refrigerator with ice compartment, Union Jack, LHH • FAB10RR - 50's Style refrigerator with ice compartment, Red, RHH • FAB10RUJ - 50's Style refrigerator with ice compartment, Union Jack, RRH • FAB10RP - 50's Style refrigerator with ice compartment, Cream, RHH • FAB10LD - 50's Style refrigerator with ice compartment, Orange, LHH • FAB10RO - 50's Style refrigerator with ice compartment, Orange, RHH • FAB10RB - 50's Style refrigerator with ice compartment, White, RHH • FAB10RNE - 50's Style refrigerator with ice compartment, Black, RHH