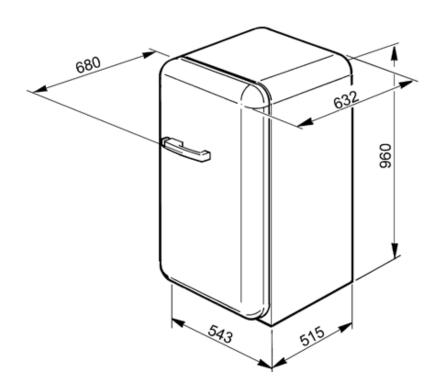

## 50's Retro style

50's style Fridge with ice compartment in Red, Right hand hinge Energy efficiency class A+

EAN13: 8017709133177

- Gross capacity: 120 litres
- Energy consumption: 169 Kw/h per year
- Climatic class: SN
- Freezing capacity: 2kg/24h
- Thaw time: 10h

#### Refrigerator

- Fresh food capacity: 101 litres
- Automatic defrost
- Adjustable thermostat
- · 2 adjustable glass shelves
- 1 fruit and vegetable drawer

Ice Box (Four stars)

- Frozen food capacity: 13 litres
- Ice cube tray