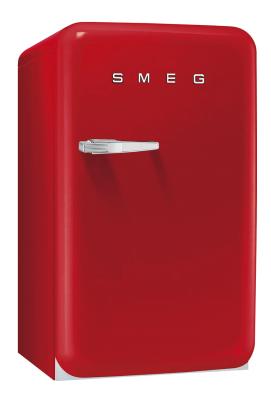

# FAB10RR

## 50's Retro style

50's style Fridge with ice compartment in Red, Right hand hinge Energy efficiency class A+

EAN13: 8017709133177

- Gross capacity: 120 litres
- Energy consumption: 169 Kw/h per year
- Climatic class: SN
- Freezing capacity: 2kg/24h
- Thaw time: 10h

#### Refrigerator

- Fresh food capacity: 101 litres
- Automatic defrost
- Adjustable thermostat
- · 2 adjustable glass shelves
- 1 fruit and vegetable drawer

Ice Box (Four stars)

- Frozen food capacity: 13 litres
- Ice cube tray