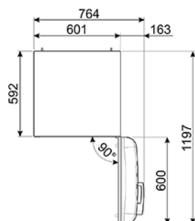

#### Ice box: (Four stars)

- Frozen food capacity: 26 litres
- Ice cube tray

Rear panel material : Flame Retardant Aluminium Foil back

A gap of 175mm must be left on the hinged side of the product to allow the door to open.