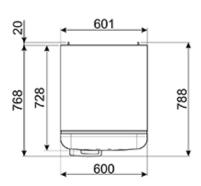

#### Ice box: (Four stars)

- Frozen food capacity: 26 litres
- Ice cube tray

Rear panel material : Flame Retardant Aluminium Foil back

A gap of 175mm must be left on the hinged side of the product to allow the door to open.