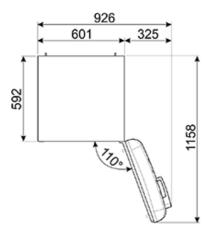

#### Ice box: (Four stars)

- Frozen food capacity: 26 litres
- Ice cube tray

Rear panel material : Flame Retardant Aluminium Foil back

A gap of 175mm must be left on the hinged side of the product to allow the door to open.