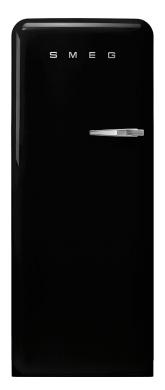

# FAB28LBL3UK New product

### 50's Retro style

50's Style Fridge with ice compartment Black, Left hand hinge Energy efficiency class A+++

### FAB28LBL3UK

50's Retro style

fridge free standing free standing black 60 cm energy rating A+++

A+++:
Product energy rating, measured from A+++ to D / G depending on the prodct family.

LED interior lighting: is a more energy efficient and long lasting way of illuminating the interior of the appliance.