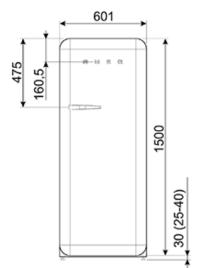

#### Ice box: (Four stars)

- Frozen food capacity: 26 litres
- Ice cube tray

Rear panel material : Flame Retardant Aluminium Foil back

A gap of 175mm must be left on the hinged side of the product to allow the door to open.