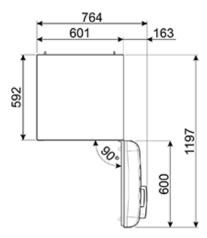

#### Ice Box (Four stars)

Frozen food capacity: 26 litres

Ice cube tray

Rear panel material : Flame Retardant Aluminium Foil back

A gap of 175mm must be left on the hinged side of the product to allow the door to open.