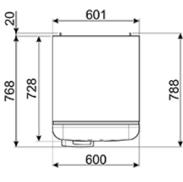

#### Ice Box (Four stars)

Frozen food capacity: 26 litres

Ice cube tray

Rear panel material : Flame Retardant Aluminium Foil back

A gap of 175mm must be left on the hinged side of the product to allow the door to open.