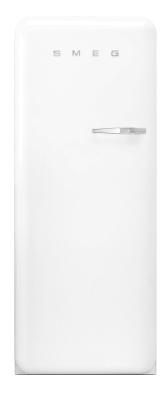

### 50's Retro style

50's style Fridge with ice compartment in White, Left hand hinge Energy efficiency class A+++

### Refrigerator

Fresh food capacity: 244 litres

Automatic defrost

3 adjustable glass shelves

1 fruit and vegetable container

Life plus zone -0°C

LED internal light

#### Ice Box (Four stars)

Frozen food capacity: 26 litres

Ice cube tray

Rear panel material : Flame Retardant Aluminium Foil back

A gap of 175mm must be left on the hinged side of the product to allow the door to open.

# FAB28LWH3UK

50's Retro style

fridge free standing free standing white 60 cm energy rating A+++

Product energy rating, measured from A+++ to D / G depending on the prodct family.

Automatic defrost:

The automatic defrost system works by automatically defrosting the fridge section at regular intervals eradicating the need to defrost altogether.