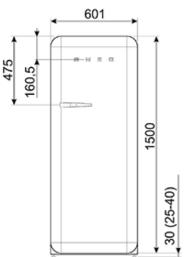

#### Ice Box (Four stars)

Frozen food capacity: 26 litres

Ice cube tray

Rear panel material : Flame Retardant Aluminium Foil back

A gap of 175mm must be left on the hinged side of the product to allow the door to open.