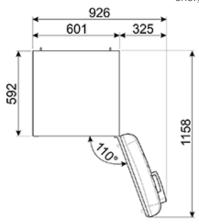

#### Ice Box (Four stars)

Frozen food capacity: 26 litres

Ice cube tray

Rear panel material : Flame Retardant Aluminium Foil back

A gap of 175mm must be left on the hinged side of the product to allow the door to open.