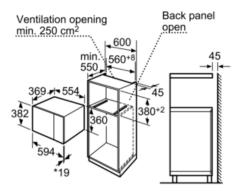

## HMT84M624B White Compact microwave oven

Microwave, corner installation

Measurements in mm

measurements in mm

\* 20 mm for metal fascias

measurements in mm

measurements in mm