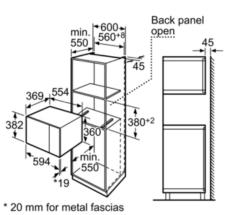

## HMT84M624B White Compact microwave oven

Microwave, corner installation

Measurements in mm

measurements in mm

\* 20 mm for metal fascias

measurements in mm

measurements in mm