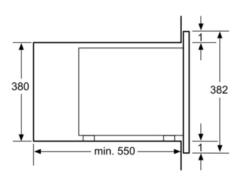

## HMT84M624B White Compact microwave oven

Microwave, corner installation

Measurements in mm

measurements in mm

\* 20 mm for metal fascias

measurements in mm

measurements in mm