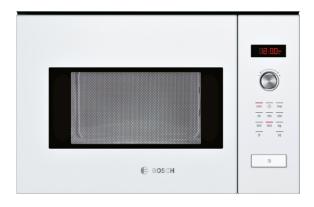

## HMT84M624B White Compact microwave oven

- AutoPilot 7: every dish is a perfect success thanks to 7 pre-set automatic programmes.
- **Frameless design:** easy installation, harmonious integration into the kitchen furniture and easy to clean.
- Make a statement in your kitchen with a white glass front.
- **Frameless design:** easy installation, harmonious integration into the kitchen furniture and easy to clean.
- AutoPilot 7: every dish is a perfect success thanks to 7 pre-set automatic programmes.
- **Side-opening door:** convenient opening thanks to left-hinged door.

### HMT84M624B White

Compact microwave oven

#### Design

- 1 retractable control dial
- Push buttons
- Left hinged door
- Side opening door with viewing window