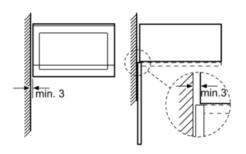

## HMT84M624B White Compact microwave oven

Microwave, corner installation

Measurements in mm

measurements in mm

\* 20 mm for metal fascias

measurements in mm

measurements in mm