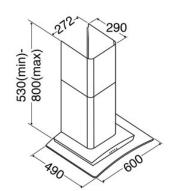

## **Technical Specification**

- Required height over gas hobs: 700mm (min)
- Required height over electric hobs: 600mm (min)
- RAL reference: