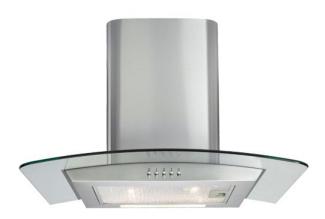

# MEP601SS curved glass extractor

#### Features

- Ducted/re-circulating installation
- 3 speeds
- Twin fan motor
- Telescopic chimney
- Tologoopio ominino