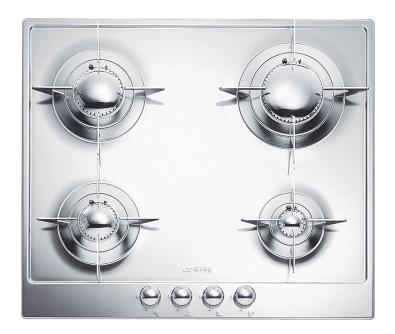

## piano design

60CM "Piano Design" gas hob, polished st/steel

### EAN13: 8017709179151

- 4 burners
- Rear left: 2.3 kW
- Front left: 1.65 kW
- Rear right: Rapid burner 3.0 kW
- Front right: 1.0 kW
- Evershine finish
- St/steel base
- St/steel controls
- St/steel pan stands
- St/steel burner caps
- Automatic electronic ignition
- Safety valves
- Adaptable for LPG
- NB: This model replaces P64

### **Functions**

gas 60 cm polished st/steel front controls

**Ever Shine:**New Piano hobs have an innovative invisible coating called Evershine. This treatment is applied to the surface of the pan stands and the tops of the burner caps to help prevent discolouration of the polished stainless steel.