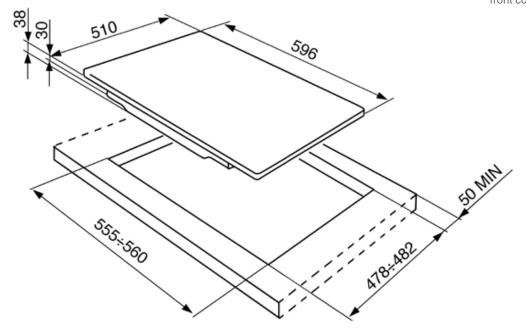

# P64ES

## piano design

60CM "Piano Design" gas hob, polished st/steel

### EAN13: 8017709179151

- 4 burners
- Rear left: 2.3 kW
- Front left: 1.65 kW
- Rear right: Rapid burner 3.0 kW
- Front right: 1.0 kW
- Evershine finish
- St/steel base
- St/steel controls
- St/steel pan stands
- St/steel burner caps
- Automatic electronic ignition
- Safety valves
- Adaptable for LPG
- NB: This model replaces P64

### **Functions**









gas 60 cm polished st/steel front controls







**Ever Shine:**New Piano hobs have an innovative invisible coating called Evershine. This treatment is applied to the surface of the pan stands and the tops of the burner caps to help prevent discolouration of the polished stainless steel.





piano design

gas 60 cm polished st/steel front controls