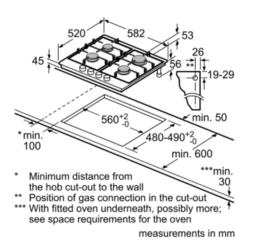

#### Technical Data

| Product name/family :<br>Installation type :                                                                      | gas hob w integrated controls<br>Built-in |
|-------------------------------------------------------------------------------------------------------------------|-------------------------------------------|
| Heating type :                                                                                                    | Gas                                       |
| Total number of positions that can be used at the same time : 4<br>Required niche size for installation (HxWxD) : |                                           |
| Required mone size for installation                                                                               | 45 x 560-562 x 480-492                    |
| Width (mm) :                                                                                                      | 582                                       |
| Dimensions of the product (mm)                                                                                    | 45 x 582 x 520                            |
| Net weight (kg) :                                                                                                 | 10.0                                      |
| Gross weight (kg) :                                                                                               | 11.0                                      |
| Residual heat indicator :                                                                                         | without                                   |
| Location of control panel :                                                                                       | Hob front                                 |
| Basic surface material :                                                                                          | Stainless steel                           |
| Color of surface :                                                                                                | Stainless steel                           |
| Color of frame :                                                                                                  | Stainless steel                           |
| Approval certificates :                                                                                           | CE                                        |
| Length of electrical supply cord (                                                                                | cm): 100                                  |
| EAN code :                                                                                                        | 4242002837468                             |
| Electrical connection rating (W) :                                                                                | 1                                         |
| Gas connection rating (W) :                                                                                       | 7500                                      |
| Current (A) :                                                                                                     | 3                                         |
| Voltage (V) :                                                                                                     | 220-240                                   |
| Frequency (Hz) :                                                                                                  | 60; 50                                    |