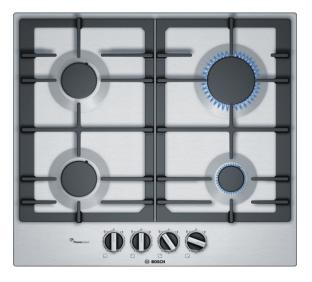

### The stainless-steel gas hob with FlameSelect: achieve perfect cooking results thanks to nine precisely defined power levels.

- FlameSelect: for a precise adjustment of the flame in nine defined levels.
- **Continuous cast-iron pan support:** for high firmness and stability of cookware.
- Sword knobs: for an ergonomic control.
- Surface colour: Stainless steel

#### **Special features**

- FlameSelect
- Design co-ordinated control dials
- Ignition via control dials
- cast iron pan supports

#### Power and size:

- 4 gas burners:
- Left rear: Standard burner 1.75 KW
- Right rear: high-speed burner 3 KW
- Left front: standard burner 1.75 KW
- Right front: economy burner 1 KW

#### Safety Features

- Flame failure safety device
- Pre-set for natural gas