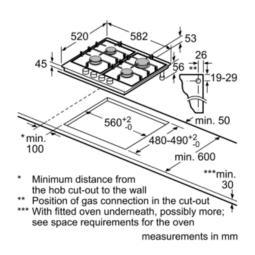

#### **Technical Data**

Product name/family: gas hob w integrated controls Installation type: Built-in Heating type: Gas Total number of positions that can be used at the same time: 4

Required niche size for installation (HxWxD): 45 x 560-562 x 480-492 Width (mm): Dimensions of the product (mm): 45 x 582 x 520 Net weight (kg): 10.0 11.0 Gross weight (kg): Residual heat indicator: without Location of control panel: Hob front Basic surface material: Enamel Color of surface: Black Color of frame: Black Approval certificates: CE Length of electrical supply cord (cm): 100 EAN code: 4242002914404 Electrical connection rating (W): 2 Gas connection rating (W): 7500 Current (A): 220-240 Voltage (V): Frequency (Hz): 60; 50