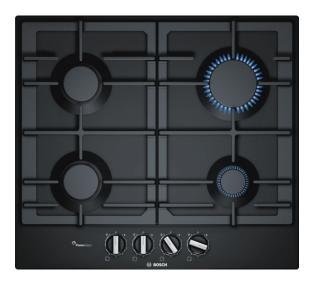

## The stainless-steel gas hob with FlameSelect: achieve perfect cooking results thanks to nine precisely defined power levels.

- FlameSelect: for a precise adjustment of the flame in nine defined levels.
- Continuous cast-iron pan support: for high firmness and stability of cookware.
- Sword knobs: for an ergonomic control.
- Surface colour: Black

# PCP6A6B90 60 cm, hob, Black

The stainless-steel gas hob with FlameSelect: achieve perfect cooking results thanks to nine precisely defined power levels.

## Design

- Black Enamel

## **Special features**

- FlameSelect
- Design co-ordinated control dials
- Ignition via control dials
- cast iron pan supports

## Power and size:

- 4 gas burners:
- Left rear: Standard burner 1.75 KW
- Right rear: high-speed burner 3 KW
- Left front: standard burner 1.75 KW
- Right front: economy burner 1 KW