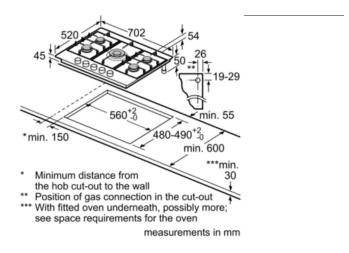

#### **Technical Data**

Product name/family :gas hob w integrated controlsInstallation type :Built-inHeating type :GasTotal number of positions that can be used at the same time :5Required niche size for installation (HxWxD) :45 x 560-560 x 480-490

|                                         | 45 x 560-560 x 480-490 |
|-----------------------------------------|------------------------|
| Width (mm) :                            | 702                    |
| Dimensions of the product (mm) :        | 45 x 702 x 520         |
| Net weight (kg) :                       | 14.0                   |
| Gross weight (kg) :                     | 15.0                   |
| Residual heat indicator :               | without                |
| Location of control panel :             | Hob front              |
| Basic surface material :                | Stainless steel        |
| Color of surface :                      | Stainless steel        |
| Color of frame :                        | Stainless steel        |
| Approval certificates :                 | CE                     |
| Length of electrical supply cord (cm) : | 100                    |
| EAN code :                              | 4242002488134          |
| Electrical connection rating (W) :      | 1                      |
| Gas connection rating (W) :             | 11400                  |
| Current (A) :                           | 3                      |
| Voltage (V) :                           | 220-240                |
| Frequency (Hz) :                        | 60; 50                 |
|                                         |                        |