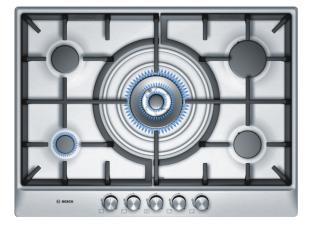

## Serie | 6 Hobs

Classixx

5 burner gas hob with wok style central burner PCQ715B90E brushed steel

# The brushed steel base is stylish and easy to clean.

- Wok burner: powerful high speed cooking at up to 4.0 kW.
- Elegant stainless-steel design.
- Continuous cast-iron pan supports for maximum stability.

#### Key features

- 1 wok style burner

#### Design

- **-** 702 mm
- Front controls
- Brushed steel base

#### Features

- Variable power levels
- Easy to use front mounted brushed steel controls
- Ignition via control dials
- Flame failure safety device
- 2 cast iron pan supports
- 2 piece burners

#### Performance/technical information

- 5 gas burners:
- 1 high speed, 2 standard, 1 economy, 1 wok burner
- Pre-set for natural gas