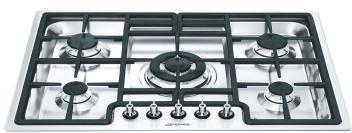

72CM "Classic" Ultra Low Profile Gas Hob - additional set of Linea controls included **EAN13: 8017709153601** 

• 5 burners • Rear left: 1.8 kW • Front left: 1.05 kW • Centre: Ultra-rapid burner 4.0 kW • Rear right: 1.8 kW • Front right: 1.05 kW • St/steel ultra low profile base • St/steel controls • Cast iron pan stands • Black burner caps • Automatic electronic ignition • Safety valves • Adaptable for LPG • Pan rest incorporated in central pan stand • STANDARD ACCESSORIES: • Linea controls • NB: This model supersedes PGF75-3 • NB: Please note that an extra deep worktop is required should this hob be fitted directly above an oven.