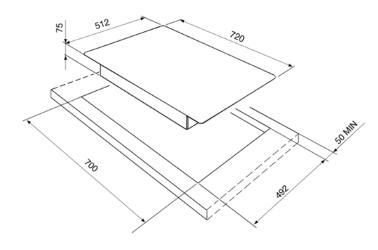

72CM "Classic" Ultra Low Profile Gas Hob - additional set of Linea controls included **EAN13: 8017709153601** 

• 5 burners • Rear left: 1.8 kW • Front left: 1.05 kW • Centre: Ultra-rapid burner 4.0 kW • Rear right: 1.8 kW • Front right: 1.05 kW • St/steel ultra low profile base • St/steel controls • Cast iron pan stands • Black burner caps • Automatic electronic ignition • Safety valves • Adaptable for LPG • Pan rest incorporated in central pan stand • STANDARD ACCESSORIES: • Linea controls • NB: This model supersedes PGF75-3 • NB: Please note that an extra deep worktop is required should this hob be fitted directly above an oven.