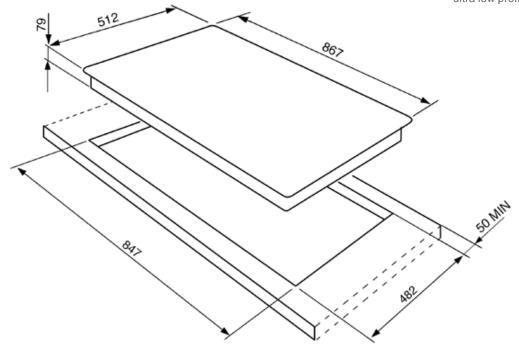

## STANDARD ACCESSORIES:

Linea controls

NB: Please note that an extra deep worktop is required should this hob be fitted directly above an oven.