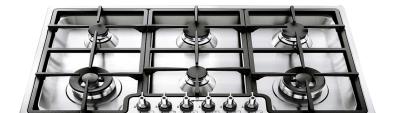

## classic

87CM "Classic" Ultra Low Profile Gas Hob - additional set of Linea controls included

EAN13: 8017709153663

- 6 burners
- Front left Ultra rapid burner: 4kW
- Rear left: 1.05kW
- Front centre: 1.5kW
- Rear centre: 1.8kW
- Front Right Ultra rapid burner: 4kW
- Rear right: 1.8kW
- St/steel ultra low profile base
- St/Steel controls
- Heavy duty cast iron pan stands
- Black burner caps
- Automatic electronic ignition
- Safety valves
- Adaptable for LPG

## **Functions**

gas 90 cm stainless steel front controls ultra low profile

Heavy duty cast iron pan stands: for maximum stability and strength.

**Ultra rapid burners:**Powerful ultra rapid burners offer up to 5kw of power.