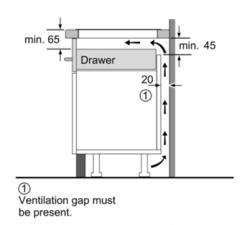

# 4 induction cooking zones

① Ventilation gap must be present

All measurements in mm

Measurements in mm

① Ventilation gap must be present