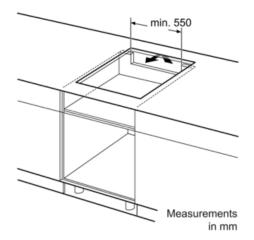

### **Technical Data**

Product name/family: Cooking zone ceramic Installation type: Built-in Heating type: Electric hob Total number of positions that can be used at the same time: 4 Required niche size for installation (HxWxD):

51 x 560-560 x 490-500

Width (mm): 592 Dimensions of the product (mm): 51 x 592 x 522 Net weight (kg): 12.0 13.0 Gross weight (kg): Residual heat indicator: Separate Location of control panel: Hob front Basic surface material: Glass ceramic Color of surface: Black Approval certificates: AENOR, CE Length of electrical supply cord (cm) : 110 4242002870298 EAN code: Electrical connection rating (W): 7400 Voltage (V): 220-240 Frequency (Hz): 50; 60

# 4 induction cooking zones

① Ventilation gap must be present

All measurements in mm

Measurements in mm

① Ventilation gap must be present