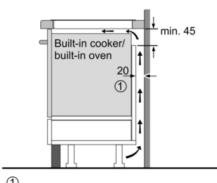

### **Technical Data**

Product name/family: Cooking zone ceramic Installation type: Built-in Heating type: Electric hob Total number of positions that can be used at the same time: 4 Required niche size for installation (HxWxD):

51 x 560-560 x 490-500

Width (mm): 592 Dimensions of the product (mm): 51 x 592 x 522 Net weight (kg): 12.0 13.0 Gross weight (kg): Residual heat indicator: Separate Location of control panel: Hob front Basic surface material: Glass ceramic Color of surface: Black Approval certificates: AENOR, CE Length of electrical supply cord (cm) : 110 4242002870298 EAN code: Electrical connection rating (W): 7400 Voltage (V): 220-240 Frequency (Hz): 50; 60

# 4 induction cooking zones

① Ventilation gap must be present

All measurements in mm

Measurements in mm

① Ventilation gap must be present