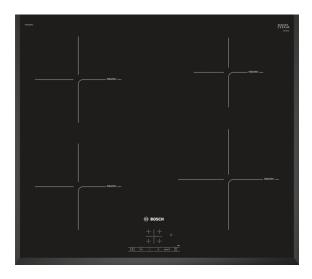

# PIE651BB1E 4 induction cooking zones

# The Induction hob: Faster than gas and ceramic hobs, induction is easier to clean and more energy efficient.

- TouchSelect: Selection of the desired cooking zone and easy setting of the desired power level.
- Induction: Fast, precise cooking, easy cleaning and low energy consumption.
- U-Bevel: Elegant, appealing design with bevelled front and
- PowerBoost: Up to 50% more power for faster heating.
- Timer with switch-off function: Turns off the assigned cooking zone after the set time.

# 4 induction cooking zones

The Induction hob: Faster than gas and ceramic hobs, induction is easier to clean and more energy efficient.