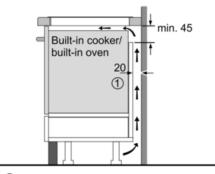

# 4 induction cooking zones

① Ventilation gap must be present

All measurements in mm

Measurements in mm

① Ventilation gap must be present