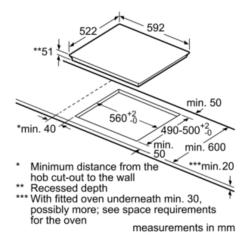

### **Technical Data**

Product name/family: Cooking zone ceramic Installation type: Built-in Heating type: Electric hob Total number of positions that can be used at the same time: 4 Required niche size for installation (HxWxD):

51 x 560-560 x 490-500

Width (mm): 592 Dimensions of the product (mm): 51 x 592 x 522 Net weight (kg): 12.0 13.0 Gross weight (kg): Residual heat indicator: Separate Location of control panel: Hob front Basic surface material: Glass ceramic Color of surface: Black Approval certificates: AENOR, CE Length of electrical supply cord (cm) : 110 4242002870298 EAN code: Electrical connection rating (W): 7400 Voltage (V): 220-240 Frequency (Hz): 50; 60

# 4 induction cooking zones

① Ventilation gap must be present

All measurements in mm

Measurements in mm

① Ventilation gap must be present